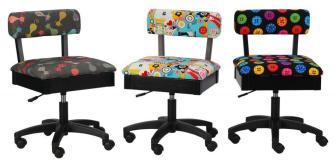

# HEIGHT ADJUSTABLE SEWING CHAIRS

The cherry on top of your sewing sundae! Arrow's #1 Rated *Height Adjustable Sewing Chair* is a must have accessory for your dream sewing room! Cute, comfortable and convenient - our lovable chairs feature vibrant sewing themed patterns, 360° swivel access and lumbar support for long hours at your workstation. Don't look now, but under every seat cushion is a hidden storage compartment to store your notions and patterns! Available in 10 colors to perfectly match your sewing sanctuary!

Cat's Meow, Sew Wow Sew Now & Bright Buttons Chairs

ARW22D001

© 2022 Arrow Companies, LLC. All specifications subject to change without prior notice.