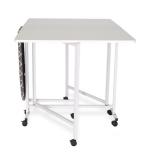

#### **COMFORT**

- Comfortable height for cutting fabric and other materials
- 2 fold out leaves create a 63"x 59" cutting surface for large projects
- Built-in 27"x 12" folding ironing board for easy pressing
- Can be paired with custom Arrow cutting mat for open worksurface

#### **DESIGN**

- 10-year warranty
- Sturdy design with locking casters for stability and easy mobility
- Metal frame provides sturdiness across entire workspace, corner to corner