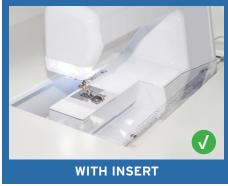

# **CUSTOM SEWING INSERTS**

Enhance your sewing experience with a custom-made insert for your Arrow sewing cabinet! Inserts are designed to fill the gap between your sewing machine and cabinet opening for a flush sewing surface. Each insert is specially built to fit your specific sewing machine and Arrow cabinet combination. This ergonomic worksurface will allow for straighter stitches, less fatigue and a happier sewing experience!