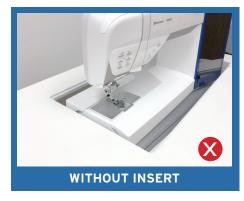

# **CUSTOM SEWING INSERTS**

Enhance your sewing experience with a custom-made insert for your Arrow sewing cabinet! Inserts are designed to fill the gap between your sewing machine and cabinet opening for a flush sewing surface. Each insert is specially built to fit your specific sewing machine and Arrow cabinet combination. This ergonomic worksurface will allow for straighter stitches, less fatigue and a happier sewing experience!