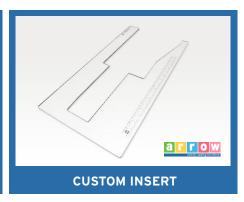

# **CUSTOM SEWING INSERTS**

Enhance your sewing experience with a custom-made insert for your Arrow sewing cabinet! Inserts are designed to fill the gap between your sewing machine and cabinet opening for a flush sewing surface. Each insert is specially built to fit your specific sewing machine and Arrow cabinet combination. This ergonomic worksurface will allow for straighter stitches, less fatigue and a happier sewing experience!