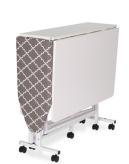

## STORAGE and ORGANIZATION

- · Built-in ironing board folds down while not in use
- Table folds into small, compact footprint while not in use
- Complementary Arrow storage furniture is available

Table Finish: Melamine Laminate

| COLOR       | SKU   | UPC          |
|-------------|-------|--------------|
| White       | 3311  | 650873033119 |
| Translucent | MAT-M | 650873133116 |

| CABINET DIMENSIONS  | WIDTH (IN) | DEPTH (IN)                     | HEIGHT (IN)                    |
|---------------------|------------|--------------------------------|--------------------------------|
| Table Open          | 63 1/2     | 59 <sup>1</sup> / <sub>8</sub> | 36 <sup>1</sup> / <sub>4</sub> |
| Table Closed        | 37 1/2     | 13 3/4                         | 36 <sup>1</sup> / <sub>4</sub> |
| Ironing Board       | 27 5/8     | 12                             | -                              |
| Cutting Mat (MAT-M) | 59         | 39                             | -                              |