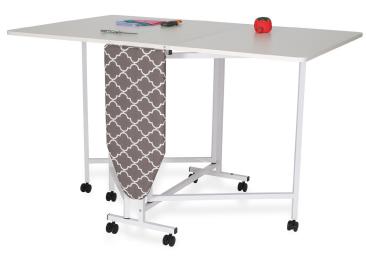

#### **COMFORT**

- Comfortable height for cutting fabric and other materials
- 2 fold out leaves create a 63"x 59" cutting surface for large projects
- Built-in 27"x 12" folding ironing board for easy pressing
- Can be paired with custom Arrow cutting mat for open worksurface

#### **DESIGN**

- 10-year warranty
- Sturdy design with locking casters for stability and easy mobility
- Metal frame provides sturdiness across entire workspace, corner to corner

## STORAGE and ORGANIZATION

- · Built-in ironing board folds down while not in use
- Table folds into small, compact footprint while not in use
- Complementary Arrow storage furniture is available

Table Finish: Melamine Laminate