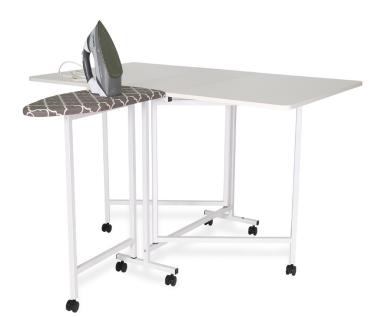

#### **COMFORT**

- Comfortable height for cutting fabric and other materials
- 2 fold out leaves create a 63"x 59" cutting surface for large projects
- Built-in 27"x 12" folding ironing board for easy pressing
- Can be paired with custom Arrow cutting mat for open worksurface

#### **DESIGN**

- 10-year warranty
- Sturdy design with locking casters for stability and easy mobility
- Metal frame provides sturdiness across entire workspace, corner to corner

## STORAGE and ORGANIZATION

- · Built-in ironing board folds down while not in use
- Table folds into small, compact footprint while not in use
- Complementary Arrow storage furniture is available

Table Finish: Melamine Laminate