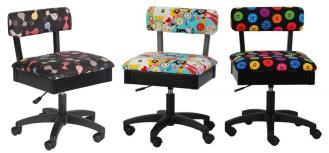

### **HEIGHT ADJUSTABLE SEWING CHAIRS**

The cherry on top of your sewing sundae! Arrow's #1 Rated Height Adjustable Sewing Chair is a must have accessory for your dream sewing room! Cute, comfortable and convenient - our lovable chairs feature vibrant sewing themed patterns, 360° swivel access and lumbar support for long hours at your workstation. Don't look now, but under every seat cushion is a hidden storage compartment to store your notions and patterns! Available in multiple colors and prints to perfectly match your sewing sanctuary!

Cat's Meow, Sew Wow Sew Now & Bright Buttons Chairs

KAN24G001