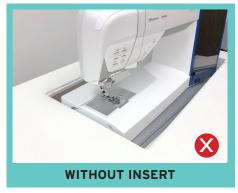

### **COMFORT**

- Programmable dual-rail electric lift allows you to program up to 4 height settings for one or more machines
- Rear quilt leaf expands work surface to keep large projects from pulling or laying on floor
- Compatible with custom acrylic sewing inserts to create totally flush sewing surface

## CUSTOM SEWING INSERT

Enhance your sewing experience with a custom-made insert for your Kangaroo sewing cabinet! Inserts are designed to fill the gap between your sewing machine and cabinet opening for a flush sewing surface. Each insert is specially built to fit your specific sewing machine and Kangaroo cabinet combination. This ergonomic work surface will allow for straighter stitches, less fatigue and a better sewing experience!