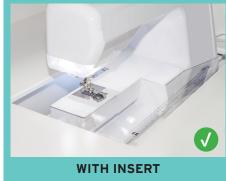

### **COMFORT**

- Programmable dual-rail electric lift allows you to program up to 4 height settings for one or more machines
- Rear quilt leaf expands work surface to keep large projects from pulling or laying on floor
- Compatible with custom acrylic sewing inserts to create totally flush sewing surface

## CUSTOM SEWING INSERT

Enhance your sewing experience with a custom-made insert for your Kangaroo sewing cabinet! Inserts are designed to fill the gap between your sewing machine and cabinet opening for a flush sewing surface. Each insert is specially built to fit your specific sewing machine and Kangaroo cabinet combination. This ergonomic work surface will allow for straighter stitches, less fatigue and a better sewing experience!