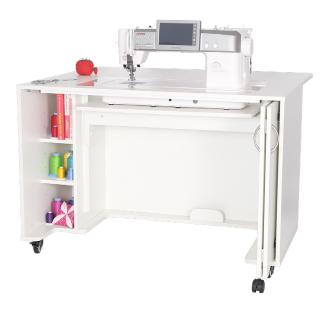

### **COMFORT**

- Programmable dual-rail electric lift allows you to program up to 4 height settings for one or more machines
- Rear quilt leaf expands work surface to keep large projects from pulling or laying on floor
- Compatible with custom acrylic sewing inserts to create totally flush sewing surface

### **DESIGN**

- Lifetime warranty, worry-free performance
- Extra-large lift opening accommodates largest sewing machines on the market, up to 65 lbs
- Sturdy design with locking heavy-duty casters for stability and easy mobility
- Includes wood panel to place over sewing well, increasing workspace when machine is in storage position

#### STORAGE and ORGANIZATION

- 3 adjustable shelves to store insert or small notions
- Pocket door conceals machine when in storage position
- Complementary Kangaroo storage furniture is available

Cabinet Finish: Melamine Laminate

| CABINET DIMENSIONS | WIDTH (IN)                     | DEPTH (IN)                     | HEIGHT (IN)                    |
|--------------------|--------------------------------|--------------------------------|--------------------------------|
| Cabinet Open       | 45 1/2                         | 39 1/2                         | 30                             |
| Cabinet Closed     | 45 1/2                         | 23 3/4                         | 30                             |
| Quilt Leaf         | 45 <sup>1</sup> / <sub>2</sub> | 15 <sup>3</sup> / <sub>4</sub> | 3/4                            |
| Lift Opening, A14  | 30 1/2                         | 14 ¹/₂                         | 15 <sup>1</sup> / <sub>2</sub> |
| Shelf (x3)         | 6 1/2                          | 12 3/4                         | Adjustable                     |