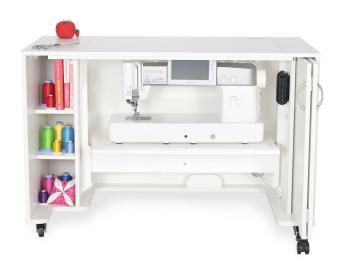

### **COMFORT**

- Programmable dual-rail electric lift allows you to program up to 4 height settings for one or more machines
- Rear quilt leaf expands work surface to keep large projects from pulling or laying on floor
- Compatible with custom acrylic sewing inserts to create totally flush sewing surface

### **DESIGN**

- Lifetime warranty, worry-free performance
- Extra-large lift opening accommodates largest sewing machines on the market, up to 65 lbs
- Sturdy design with locking heavy-duty casters for stability and easy mobility
- Includes wood panel to place over sewing well, increasing workspace when machine is in storage position

#### STORAGE and ORGANIZATION

- 3 adjustable shelves to store insert or small notions
- Pocket door conceals machine when in storage position
- Complementary Kangaroo storage furniture is available

Cabinet Finish: Melamine Laminate