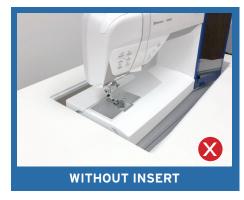

### **CUSTOM SEWING INSERTS**

Enhance your sewing experience with a custom-made insert for your Arrow sewing cabinet! Inserts are designed to fill the gap between your sewing machine and cabinet opening for a flush sewing surface. Each insert is specially built to fit your specific sewing machine and Arrow cabinet combination. This ergonomic worksurface will allow for straighter stitches, less fatigue and a happier sewing experience!