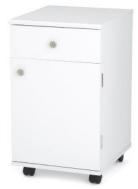

### **STORAGE**

There can never be too much storage space in your sewing room! Arrow's dedicated storage cabinets are designed for organization and accessibility. Arrow's *Suzi*, features 4 dedicated storage drawers and comes in Oak and White finishes! Cute *and* functional!

Suzi Storage Cabinet