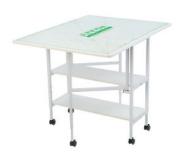

#### **COMFORT**

- Comfortable height for cutting fabric and other materials
- 2 fold out leaves create a 37" to 49" cutting surface for large projects
- · Can be paired with custom Arrow cutting mat for open worksurface

### **DESIGN**

- 10-year warranty
- Sturdy design with locking casters for stability and easy mobility
- Metal frame provides sturdiness across entire workspace, corner to corner
- Height adjustable from 32" to 38"

#### STORAGE and ORGANIZATION

- 2 shelves to store notions, fabric and other crafting accessories
- Table folds into small, compact footprint while not in use
- Complementary Arrow storage furniture is available

Cabinet Finish: Melamine Laminate

| COLOR       | SKU   | UPC          |
|-------------|-------|--------------|
| White       | 3401  | 650873034017 |
| Translucent | MAT-C | 650873034000 |

| CABINET DIMENSIONS  | WIDTH (IN) | DEPTH (IN) | HEIGHT (IN) |
|---------------------|------------|------------|-------------|
| Table Open          | 37         | 49         | Adjustable  |
| Table Closed        | 37         | 14         | Adjustable  |
| Shelf Space (x2)    | 34 1/2     | 11 1/2     | 12 1/2      |
| Cutting Mat (MAT-C) | 36         | 48         | -           |