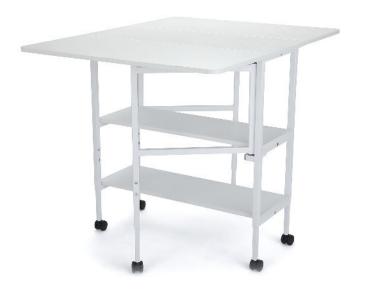

#### **COMFORT**

- Comfortable height for cutting fabric and other materials
- 2 fold out leaves create a 37" to 49" cutting surface for large projects
- · Can be paired with custom Arrow cutting mat for open worksurface

### **DESIGN**

- 10-year warranty
- Sturdy design with locking casters for stability and easy mobility
- Metal frame provides sturdiness across entire workspace, corner to corner
- Height adjustable from 32" to 38"

#### STORAGE and ORGANIZATION

- 2 shelves to store notions, fabric and other crafting accessories
- Table folds into small, compact footprint while not in use
- Complementary Arrow storage furniture is available

Cabinet Finish: Melamine Laminate

| COLOR       | SKU   | UPC          |
|-------------|-------|--------------|
| White       | 3401  | 650873034017 |
| Translucent | MAT-C | 650873034000 |

| CABINET DIMENSIONS  | WIDTH (IN) | DEPTH (IN) | HEIGHT (IN) |
|---------------------|------------|------------|-------------|
| Table Open          | 37         | 49         | Adjustable  |
| Table Closed        | 37         | 14         | Adjustable  |
| Shelf Space (x2)    | 34 1/2     | 11 1/2     | 12 1/2      |
| Cutting Mat (MAT-C) | 36         | 48         | -           |