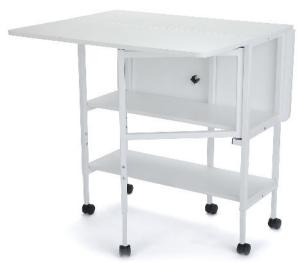

#### STORAGE and ORGANIZATION

- 2 shelves to store notions, fabric and other crafting accessories
- Table folds into small, compact footprint while not in use
- Complementary Arrow storage furniture is available

Cabinet Finish: Melamine Laminate

| COLOR       | SKU   | UPC          |
|-------------|-------|--------------|
| White       | 3401  | 650873034017 |
| Translucent | MAT-C | 650873034000 |

| CABINET DIMENSIONS  | WIDTH (IN) | DEPTH (IN) | HEIGHT (IN) |
|---------------------|------------|------------|-------------|
| Table Open          | 37         | 49         | Adjustable  |
| Table Closed        | 37         | 14         | Adjustable  |
| Shelf Space (x2)    | 34 1/2     | 11 1/2     | 12 1/2      |
| Cutting Mat (MAT-C) | 36         | 48         | -           |