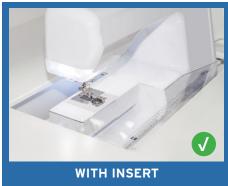

### **CUSTOM SEWING INSERTS**

Enhance your sewing experience with a custom-made insert for your Arrow sewing cabinet! Inserts are designed to fill the gap between your sewing machine and cabinet opening for a flush sewing surface. Each insert is specially built to fit your specific sewing machine and Arrow cabinet combination. This ergonomic worksurface will allow for straighter stitches, less fatigue and a happier sewing experience!