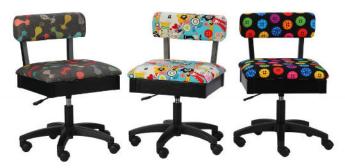

## HEIGHT ADJUSTABLE SEWING CHAIRS

The cherry on top of your sewing sundae! Arrow's #1 Rated *Height Adjustable Sewing Chair* is a must have accessory for your dream sewing room! Cute, comfortable and convenient - our lovable chairs feature vibrant sewing themed patterns, 360° swivel access and lumbar support for long hours at your workstation. Don't look now, but under every seat cushion is a hidden storage compartment to store your notions and patterns! Available in 10 colors to perfectly match your sewing sanctuary!

Cat's Meow, Sew Wow Sew Now & Bright Buttons Chairs

ARW221003

© 2022 Arrow Companies, LLC. All specifications subject to change without prior notice.