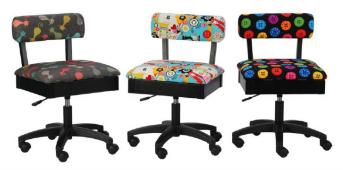

## HEIGHT ADJUSTABLE SEWING CHAIRS

The cherry on top of your sewing sundae! Arrow's #1 Rated *Height Adjustable Sewing Chair* is a must have accessory for your dream sewing room! Cute, comfortable and convenient - our lovable chairs feature vibrant sewing themed patterns, 360° swivel access and lumbar support for long hours at your workstation. Don't look now, but under every seat cushion is a hidden storage compartment to store your notions and patterns! Available in 10 colors to perfectly match your sewing sanctuary!

Cat's Meow, Sew Wow Sew Now & Bright Buttons Chairs

ARW21C008

© 2021 Arrow Companies, LLC. All specifications subject to change without prior notice.