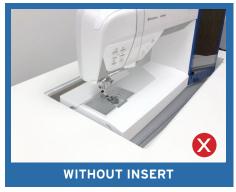

### **CUSTOM SEWING INSERTS**

Enhance your sewing experience with a custom-made insert for your Arrow sewing cabinet! Inserts are designed to fill the gap between your sewing machine and cabinet opening for a flush sewing surface. Each insert is specially built to fit your specific sewing machine and Arrow cabinet combination. This ergonomic worksurface will allow for straighter stitches, less fatigue and a happier sewing experience!