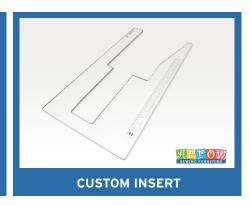

### **CUSTOM SEWING INSERTS**

Enhance your sewing experience with a custom-made insert for your Arrow sewing cabinet! Inserts are designed to fill the gap between your sewing machine and cabinet opening for a flush sewing surface. Each insert is specially built to fit your specific sewing machine and Arrow cabinet combination. This ergonomic worksurface will allow for straighter stitches, less fatigue and a happier sewing experience!