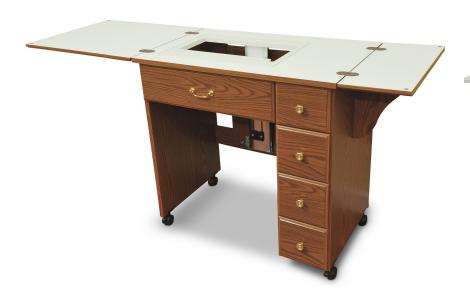

### **COMFORT**

- Three-position hydraulic lift allows you to go between free arm, flat bed and storage positions
- Compatible with custom acrylic sewing inserts to create totally flush sewing surface

### **DESIGN**

- 10-year warranty
- · Sturdy design with locking casters for stability and easy mobility
- Lift opening accommodates most medium-sized sewing machines on the market, up to 45 lbs

#### STORAGE and ORGANIZATION

- 4 drawers on cabinet's right side to store notions and accessories
- · Complementary Arrow storage furniture available

Cabinet Finish: Vinyl Laminate

| CABINET DIMENSIONS | WIDTH (IN)                     | DEPTH (IN)                     | HEIGHT (IN) |
|--------------------|--------------------------------|--------------------------------|-------------|
| Cabinet Open       | 63 <sup>3</sup> / <sub>4</sub> | 19 <sup>3</sup> / <sub>4</sub> | 30 1/2      |
| Cabinet Closed     | 32 1/2                         | 19 <sup>3</sup> / <sub>4</sub> | 31          |
| Drawer (x4)        | 5 1/4                          | 15 <sup>3</sup> / <sub>8</sub> | 2 7/8       |
| Lift Opening, A5   | 19                             | 12 1/2                         | 13 1/8      |