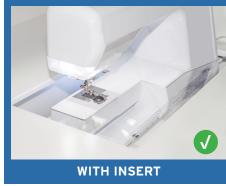

### **CUSTOM SEWING INSERTS**

Enhance your sewing experience with a custom-made insert for your Arrow sewing cabinet! Inserts are designed to fill the gap between your sewing machine and cabinet opening for a flush sewing surface. Each insert is specially built to fit your specific sewing machine and Arrow cabinet combination. This ergonomic worksurface will allow for straighter stitches, less fatigue and a happier sewing experience!