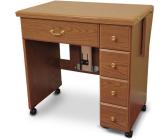

### **COMFORT**

- Three-position hydraulic lift allows you to go between free arm, flat bed and storage positions
- Compatible with custom acrylic sewing inserts to create totally flush sewing surface

### **DESIGN**

- 10-year warranty
- · Sturdy design with locking casters for stability and easy mobility
- Lift opening accommodates most medium-sized sewing machines on the market, up to 45 lbs

#### STORAGE and ORGANIZATION

- 4 drawers on cabinet's right side to store notions and accessories
- · Complementary Arrow storage furniture available

Cabinet Finish: Vinyl Laminate

| CABINET DIMENSIONS | WIDTH (IN)                     | DEPTH (IN)                     | HEIGHT (IN) |
|--------------------|--------------------------------|--------------------------------|-------------|
| Cabinet Open       | 63 <sup>3</sup> / <sub>4</sub> | 19 <sup>3</sup> / <sub>4</sub> | 30 1/2      |
| Cabinet Closed     | 32 1/2                         | 19 <sup>3</sup> / <sub>4</sub> | 31          |
| Drawer (x4)        | 5 1/4                          | 15 <sup>3</sup> / <sub>8</sub> | 2 7/8       |
| Lift Opening, A5   | 19                             | 12 1/2                         | 13 1/8      |