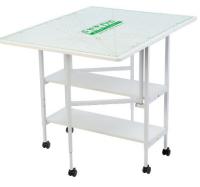

#### **ACCESSORIES**

Arrow sewing cabinet - check!

Now add even more convenience to your studio with a dedicated cutting table like Dixie, specially designed to complement your primary Arrow sewing cabinet.

Add style, storage and comfort to your growing sewing oasis!

Dixie Cutting Table