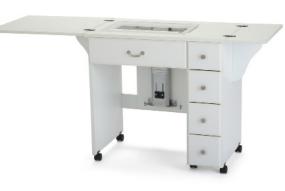

### **COMFORT**

- Three-position hydraulic lift allows you to go between free arm, flat bed and storage positions
- Compatible with custom acrylic sewing inserts to create totally flush sewing surface

### **DESIGN**

- 10-year warranty
- · Sturdy design with locking casters for stability and easy mobility
- Lift opening accommodates most medium-sized sewing machines on the market, up to 45 lbs

#### STORAGE and ORGANIZATION

- 4 drawers on cabinet's right side to store notions and accessories
- · Complementary Arrow storage furniture available

Cabinet Finish: Vinyl Laminate

| CABINET DIMENSIONS | WIDTH (IN)                     | DEPTH (IN)                     | HEIGHT (IN) |
|--------------------|--------------------------------|--------------------------------|-------------|
| Cabinet Open       | 63 <sup>3</sup> / <sub>4</sub> | 19 <sup>3</sup> / <sub>4</sub> | 30 1/2      |
| Cabinet Closed     | 32 1/2                         | 19 <sup>3</sup> / <sub>4</sub> | 31          |
| Drawer (x4)        | 5 1/4                          | 15 <sup>3</sup> / <sub>8</sub> | 2 7/8       |
| Lift Opening, A5   | 19                             | 12 1/2                         | 13 1/8      |