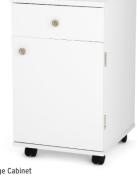

### **STORAGE**

There can never be too much storage space in your sewing room! Arrow's dedicated storage cabinets are designed for organization and accessibility. Arrow's Suzi, features 4 dedicated storage drawers and comes in Oak and White finishes! Cute and functional!

Suzi Storage Cabinet