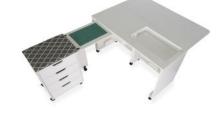

#### **COMFORT**

- 3-position hydraulic lift allows you to go between free arm, flat bed and storage positions
- Rear guilt leaf expands work surface to keep large projects from pulling or laying on floor
- Expandable caddy provides ironing and cutting workspace
- Compatible with custom acrylic sewing inserts to create totally flush sewing surface

#### **DESIGN**

- 10-year warranty
- Sturdy design with locking casters for stability and easy mobility
- Large lift opening accommodates standard sewing machines on the market, up to 55 lbs

### STORAGE and ORGANIZATION

- ullet Expandable caddy provides storage for notions and accessories
- Complementary Arrow storage furniture is available

| Cabinati | Finiah. | Melamine | l aminata     |
|----------|---------|----------|---------------|
| Cabinet  | rinisn: | Melamine | 1 41111111416 |