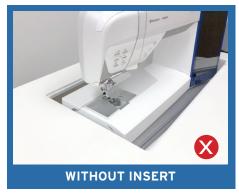

# **CUSTOM SEWING INSERTS**

Enhance your sewing experience with a custom-made insert for your Arrow sewing cabinet! Inserts are designed to fill the gap between your sewing machine and cabinet opening for a flush sewing surface. Each insert is specially built to fit your specific sewing machine and Arrow cabinet combination. This ergonomic worksurface will allow for straighter stitches, less fatigue and a happier sewing experience!