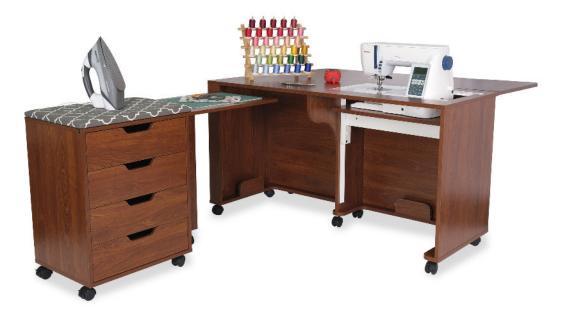

### **STORAGE**

There can never be too much storage space in your sewing room! Arrow's dedicated storage cabinets are designed for organization and accessibility. Arrow's *Suzi*, features 4 dedicated storage drawers and comes in Oak and White finishes! Cute and functional!

Suzi Storage Cabinet