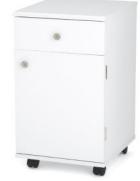

### **STORAGE**

There can never be too much storage space in your sewing room! Arrow's dedicated storage cabinets are designed for organization and accessibility. Arrow's *Suzi*, features 4 dedicated storage drawers and comes in Oak and White finishes! Cute and functional!

Suzi Storage Cabinet