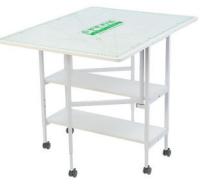

#### **ACCESSORIES**

Arrow sewing cabinet - check!

Now add even more convenience to your studio with a dedicated cutting table like Dixie, specially designed to complement your primary Arrow sewing cabinet.

Add style, storage and comfort to your growing sewing oasis!

Dixie Cutting Table