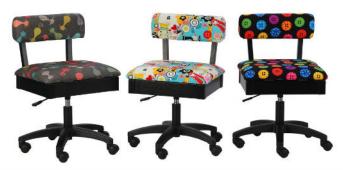

# HEIGHT ADJUSTABLE SEWING CHAIRS

The cherry on top of your sewing sundae! Arrow's #1 Rated *Height Adjustable Sewing Chair* is a must have accessory for your dream sewing room! Cute, comfortable and convenient - our lovable chairs feature vibrant sewing themed patterns, 360° swivel access and lumbar support for long hours at your workstation. Don't look now, but under every seat cushion is a hidden storage compartment to store your notions and patterns! Available in 10 colors to perfectly match your sewing sanctuary!

Cat's Meow, Sew Wow Sew Now & Bright Buttons Chairs

ARW221002

© 2022 Arrow Companies, LLC. All specifications subject to change without prior notice.