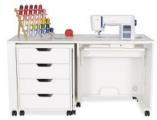

#### **COMFORT**

- 3-position hydraulic lift allows you to go between free arm, flat bed and storage positions
- Rear guilt leaf expands work surface to keep large projects from pulling or laying on floor
- Expandable caddy provides ironing and cutting workspace
- Compatible with custom acrylic sewing inserts to create totally flush sewing surface

#### **DESIGN**

- 10-year warranty
- Sturdy design with locking casters for stability and easy mobility
- Large lift opening accommodates standard sewing machines on the market, up to 55 lbs

### STORAGE and ORGANIZATION

- ullet Expandable caddy provides storage for notions and accessories
- Complementary Arrow storage furniture is available

| Cabinati | Finiah. | Melamine | l aminata     |
|----------|---------|----------|---------------|
| Cabinet  | rinisn: | Melamine | 1 41111111416 |