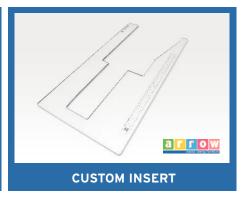

# **CUSTOM SEWING INSERTS**

Enhance your sewing experience with a custom-made insert for your Arrow sewing cabinet! Inserts are designed to fill the gap between your sewing machine and cabinet opening for a flush sewing surface. Each insert is specially built to fit your specific sewing machine and Arrow cabinet combination. This ergonomic worksurface will allow for straighter stitches, less fatigue and a happier sewing experience!