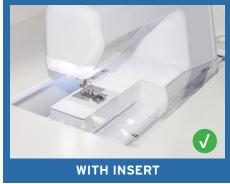

#### **COMFORT**

- 3-position hydraulic lift allows you to go between free arm, flat bed and storage positions
- Rear guilt leaf expands work surface to keep large projects from pulling or laying on floor
- Expandable caddy provides ironing and cutting workspace
- Compatible with custom acrylic sewing inserts to create totally flush sewing surface

# **CUSTOM SEWING INSERTS**

Enhance your sewing experience with a custom-made insert for your Arrow sewing cabinet! Inserts are designed to fill the gap between your sewing machine and cabinet opening for a flush sewing surface. Each insert is specially built to fit your specific sewing machine and Arrow cabinet combination. This ergonomic worksurface will allow for straighter stitches, less fatigue and a happier sewing experience!