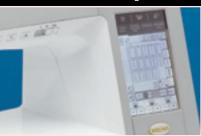

# **Key Sewing Features**

LCD Touch Screen (240 x 320 size) with touch pen
The easy-to-read touch screen makes

accessing your machine's settings, editing, and designs simple.