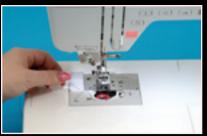

Quick-Set, Top-Loading Bobbin The easily-accessible top-loading bobbin with the Quick-Set function makes winding your bobbin fast and

simple.

**Advanced Needle Threader** Numerous thread changes are no longer a time-consuming hassle or a strain on your eyes.