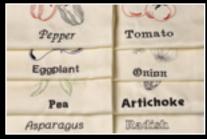

## 313 Built-in Stitches

Make your projects unique and your style versatile! Choose from 313 built-in stitches, including 105 utility stitches (with 12 styles of one-step buttonholes), 57 combinable utility stitches, 110 decorative, 15 wide satin, 14 satin, and 12 cross stitches.