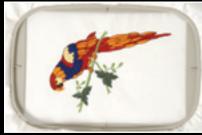

# Embroidery Design Library Built-in The Esante gives you an incredible selection of designs, frame combinations, and font styles to make all of your projects unique. There are over 158 built-in embroidery designs, including 86 Baby Lock exclusive

**Embroidery Editing On-Screen** Instead of measuring and drawing each piece of your designs individually, the Esante allows you to rotate, re-size, and combine all of your designs on-screen before you begin your project.