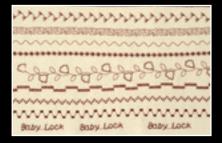

## 313 Built-in Stitches

Make your projects unique and your style versatile! Choose from 313 built-in stitches, including 105 utility stitches (with 12 styles of one-step buttonholes), 57 combinable utility stitches, 110 decorative, 15 wide satin, 14 satin, and 12 cross stitches.