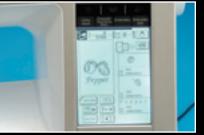

# **Key Sewing Features**

LCD Touch Screen (240 x 320 size) with touch pen
The easy-to-read touch screen makes

accessing your machine's settings, editing, and designs simple.