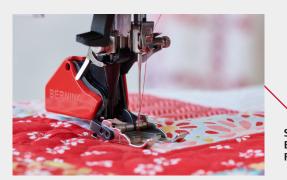

#### ${\cal O}\,$ red bernina walking foot #50

The Walking Foot #50 excels at working with challenging fabrics and patterns. Especially well suited to machine piecing and quilting and for sewing "sticky" materials, this foot makes it easy and convenient to quilt straight lines. It also helps you to match stripes and plaids by preventing the fabrics that are being stitched together from shifting. Three soles are included: a standard sole, a special quilting sole, and a sole with a central guide for edgestitching and stitching in the ditch. In addition, its two seam guides help you sew accurately.

#### BERNINA PATCHWORK FOOT #37

Enjoy the ease of piecing with Patchwork Foot #37— your specialist when it comes to patchwork and precise stitching. Designed for straight-stitching, the Patchwork Foot is ideal for sewing 1/4" or 1/8" (approx. 3 or 6 mm) seam allowances. In addition, it features three evenly spaced markings (1/4" apart) on its side that make the square insertion of pieces in patchworking easier. A narrow groove under the flat sole serves as a thread channel for smoother piecing.