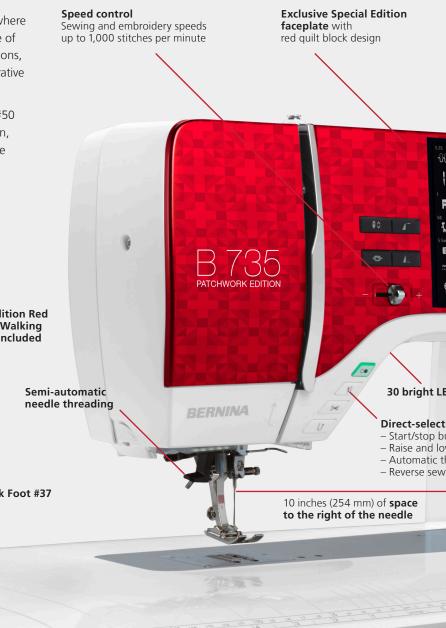

### **5 things** you will love about the BERNINA 735 PE

**Color 7-inch display** with easy navigation and the latest touch screen technology. Choose your favorite background color.

on buttons: utton wer presser foot nread cutter ng

> **BERNINA Hook with 5.5 mm stitch width** sews precise stitches at faster speeds while quieter than ever. The extra-large bobbin holds up to 70% more thread than standard bobbins and the front loading gives easy access for re-threading.

#### TOTAL STITCH CONTROL

The B 735 PE provides an exclusive level of stitch control. Whether you are altering stitch length, stitch width or needle position, the machine will remember the details for you. Your personal settings can be saved and retrieved.

#### **4** SEW WITH EVEN GREATER EASE

The B 735 PE accomplishes many tasks all by itself. Needle threading is simple with the semi-automatic needle threader and the presser foot lowers automatically at the beginning of a seam. The thread is cut automatically when you reach the end of a seam, or when you wish to change colors. Moreover, a practical extension table, which increases your work area, is included in the standard package.