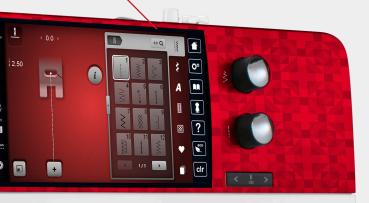

### **5 things** you will love about the BERNINA 735 PE

**Color 7-inch display** with easy navigation and the latest touch screen technology. Choose your favorite background color.

on buttons: utton wer presser foot nread cutter ng

#### TOTAL STITCH CONTROL

The B 735 PE provides an exclusive level of stitch control. Whether you are altering stitch length, stitch width or needle position, the machine will remember the details for you. Your personal settings can be saved and retrieved.