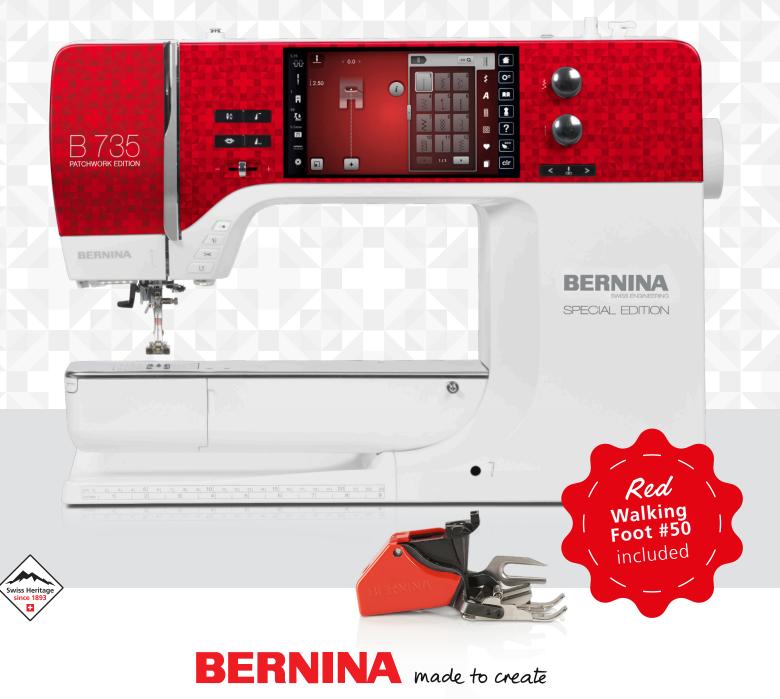

#### **BERNINA 735 PATCHWORK EDITION**

#### Special Quilts Need a Special Edition.

With the new B 735 PATCHWORK EDITION and its exclusive red faceplate design, we offer a stylish and powerful Special Edition which makes quilters' hearts beat faster.

The B 735 PE comes with the exclusive BERNINA Walking Foot #50 in matching red as well as the Patchwork Foot #37. In addition, a beautiful Special Edition dust cover is included as part of the standard accessories.

**Special Edition Red BERNINA Walking** Foot #50 included

Patchwork Foot #37 included

Integrated embroidery function Simply add the optional embroidery module L with Smart Drive Technology (SDT) to enable easy embroidery