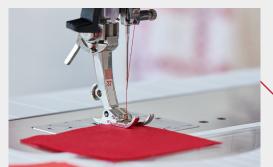

#### ${\cal O}\,$ red bernina walking foot #50

The Walking Foot #50 excels at working with challenging fabrics and patterns. Especially well suited to machine piecing and quilting and for sewing "sticky" materials, this foot makes it easy and convenient to quilt straight lines. It also helps you to match stripes and plaids by preventing the fabrics that are being stitched together from shifting. Three soles are included: a standard sole, a special quilting sole, and a sole with a central guide for edgestitching and stitching in the ditch. In addition, its two seam guides help you sew accurately.

#### BERNINA PATCHWORK FOOT #37

Enjoy the ease of piecing with Patchwork Foot #37— your specialist when it comes to patchwork and precise stitching. Designed for straight-stitching, the Patchwork Foot is ideal for sewing 1/4" or 1/8" (approx. 3 or 6 mm) seam allowances. In addition, it features three evenly spaced markings (1/4" apart) on its side that make the square insertion of pieces in patchworking easier. A narrow groove under the flat sole serves as a thread channel for smoother piecing.