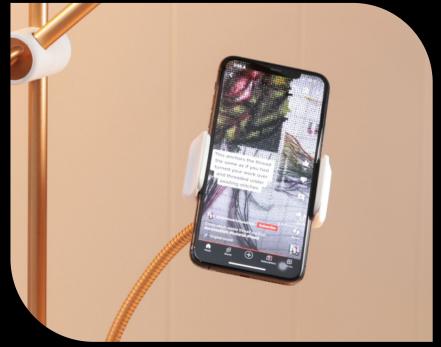

# DOCUMENT YOUR CREATIVITY

Film your creative progress or watch tutorials easily using the handy and sturdy clamp for your phone.

See meticulous detail like never before with the Flex Arm magnifying lens.