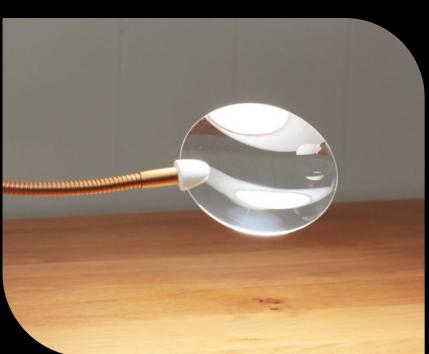

# DOCUMENT YOUR CREATIVITY

Film your creative progress or watch tutorials easily using the handy and sturdy clamp for your phone.

See meticulous detail like never before with the Flex Arm magnifying lens.