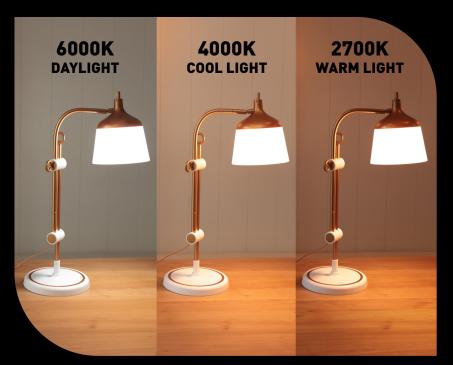

## 3 COLOR TEMPERATURES

3 color changing temperatures with long press switch: daylight, cool light and warm light.