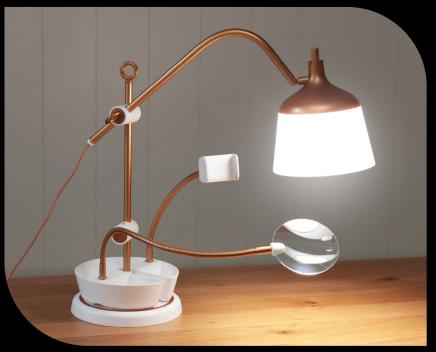

### FEATURES

Daylight 6,000K LEDs with 95+ CRI to see colors accurately at any time of day or night.

## EXCEPTIONAL BRIGHTNESS

Premium quality LEDs last the life of the product – they never need replacing.
(2,600 Lux) easily adjustable using the continuous dimmer switch.

# ACCESSORIES CONVENIENCE

Clip-on tray provides convenience for placing all your accessories.

# DOCUMENT YOUR CREATIVITY

Film your creative progress or watch tutorials easily using the handy and sturdy clamp for your phone.

See meticulous detail like never before with the Flex Arm magnifying lens.