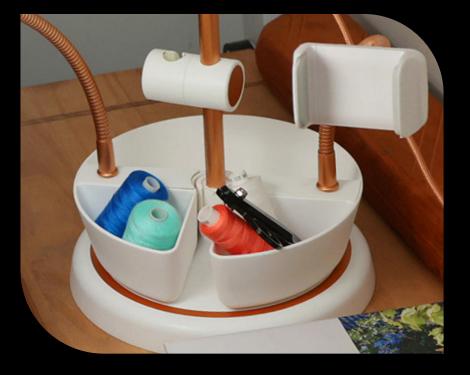

# ACCESSORIES CONVENIENCE

Clip-on tray provides convenience for placing all your accessories.

# DOCUMENT YOUR CREATIVITY

Film your creative progress or watch tutorials easily using the handy and sturdy clamp for your phone.

See meticulous detail like never before with the Flex Arm magnifying lens.