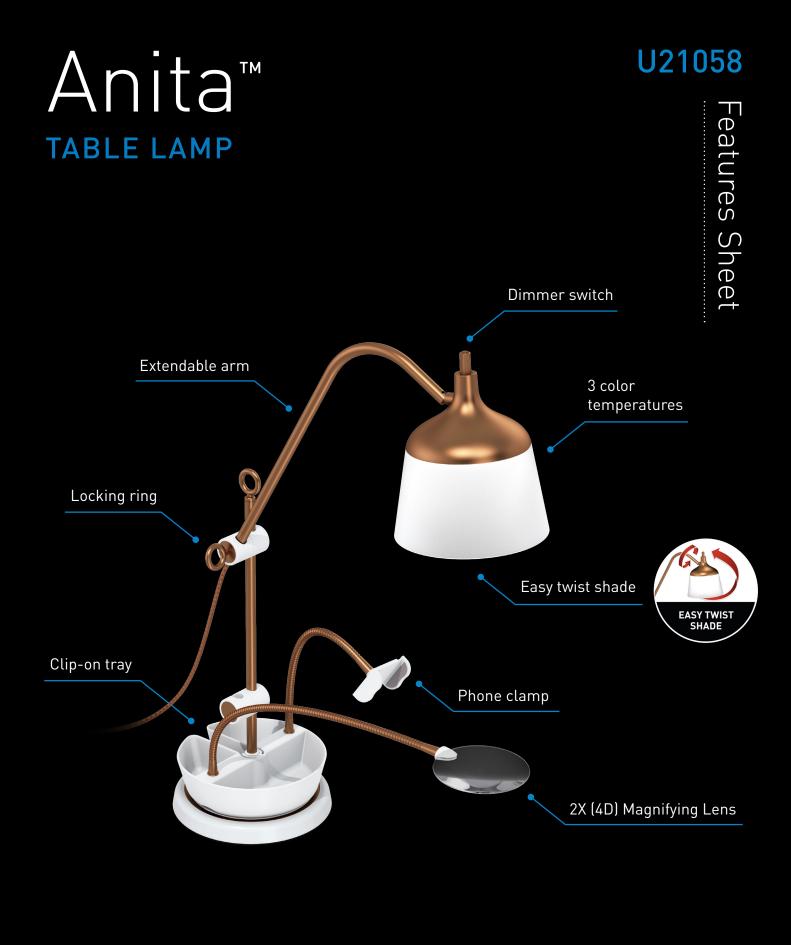

### FEATURES

Daylight 6,000K LEDs with 95+ CRI to see colors accurately at any time of day or night.

## EXCEPTIONAL BRIGHTNESS

Premium quality LEDs last the life of the product – they never need replacing.
(2,600 Lux) easily adjustable using the continuous dimmer switch.

## 3 COLOR TEMPERATURES

3 color changing temperatures with long press switch: daylight, cool light and warm light.

#### **FEATURES**

# ACCESSORIES CONVENIENCE

Clip-on tray provides convenience for placing all your accessories.

# DOCUMENT YOUR CREATIVITY

Film your creative progress or watch tutorials easily using the handy and sturdy clamp for your phone.

See meticulous detail like never before with the Flex Arm magnifying lens.