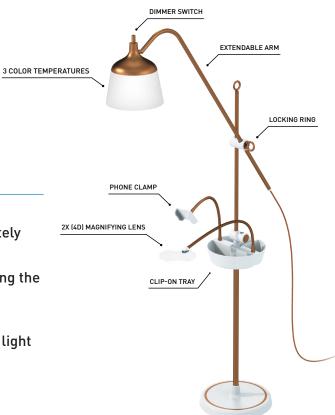

## **FEATURES**

- Daylight 6,000K LEDs with 95+ CRI to see colors accurately at any time of day or night
- Exceptional brightness (2,600 Lux) easily adjustable using the • continuous dimmer switch
- Illuminated shade for soft ambient light •
- 3 colour changing with long press switch: daylight, cool light • and warm light
- Extendable arm for longer reach •
- 2-way rotating shade for perfect light positioning
- 3 unique accessories including clip-on tray, flex arm magnifying lens and phone clamp
- Braided anti-tangle cable