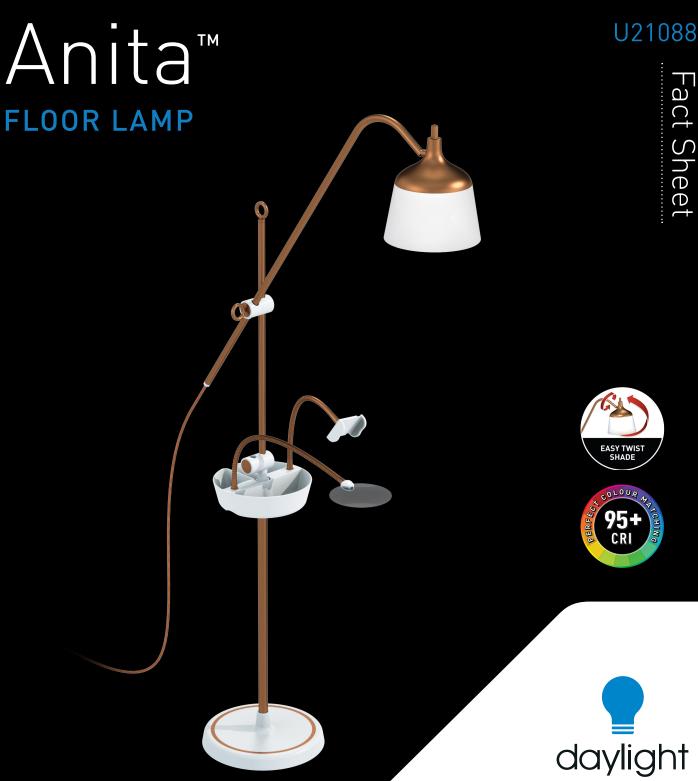

when light matters

The Anita Floor Lamp is the ultimate crafting tool you've been searching for. Powered by advanced LED technology, it bathes your workspace in 2,600 LUX of natural daylight illumination, bringing your projects to life with vibrant, true-to-life colors, and enabling unparalleled precision.

Adjustable brightness combined with a premium quality magnifying lens, convenient smartphone holder and practical storage tray elevate your crafting experience to new heights. Craft seamlessly throughout the day and night, free from the discomfort of eye strain.

# Anita™ **FLOOR LAMP**

## U21088

## **FEATURES**

- Daylight 6,000K LEDs with 95+ CRI to see colors accurately at any time of day or night
- Exceptional brightness (2,600 Lux) easily adjustable using the • continuous dimmer switch
- Illuminated shade for soft ambient light •
- 3 colour changing with long press switch: daylight, cool light • and warm light
- Extendable arm for longer reach •
- 2-way rotating shade for perfect light positioning
- 3 unique accessories including clip-on tray, flex arm magnifying lens and phone clamp
- Braided anti-tangle cable