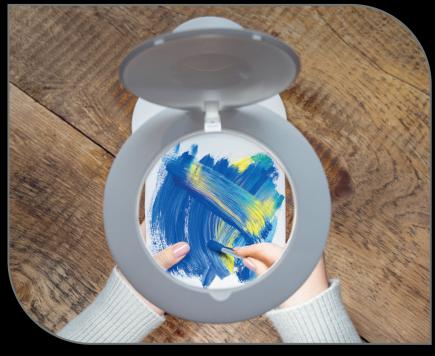

# ENHANCED BRIGHTNESS WITH 95+ CRI

Delivers improved illumination with 4,200 Lux at 15cm (6") ensuring clear, bright light and perfect color matching

# SUPERIOR LIGHT EVENNESS

Equipped with 36 LEDs for uniform and consistent lighting, doubling the LED quantity of previous models

2 light settings to adjust brightness according to your preference

5-diopter (2.25X) magnification lens with an integrated 12-diopter (4.0X) inset lens. Perfect for fine details