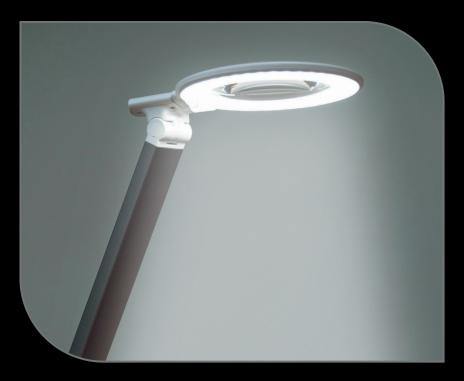

# SUPERIOR LIGHT EVENNESS

Equipped with 36 LEDs for uniform and consistent lighting, doubling the LED quantity of previous models

2 light settings to adjust brightness according to your preference

5-diopter (2.25X) magnification lens with an integrated 12-diopter (4.0X) inset lens. Perfect for fine details

COMPACT DESIGN

Convenient and portable design which folds flat. Bring light with you wherever you go