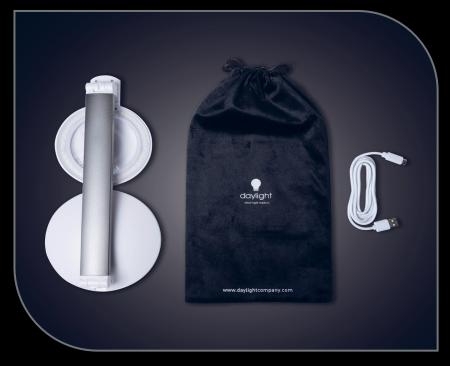

#### RECHARGEABLE MAGNIFIER

Soft velvet carry bag included

### RECHARGEABLE & PORTABLE

Offers up to 8 hours of consistent brightness. Recharge effortlessly with the provided USB cable