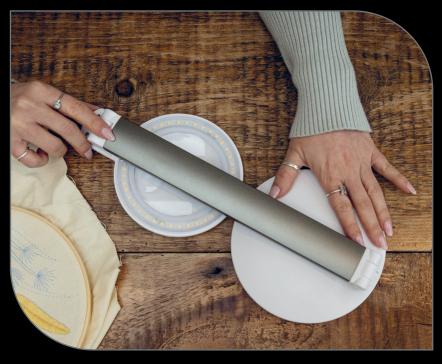

# Halo Go 2

#### RECHARGEABLE MAGNIFIER

Soft velvet carry bag included

COMPACT DESIGN

Convenient and portable design which folds flat. Bring light with you wherever you go