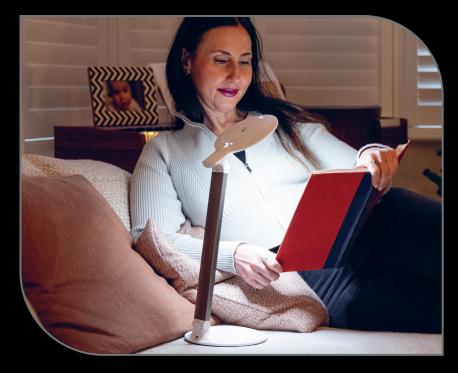

### RECHARGEABLE & PORTABLE

Offers up to 8 hours of consistent brightness. Recharge effortlessly with the provided USB cable

COMPACT DESIGN

Convenient and portable design which folds flat. Bring light with you wherever you go