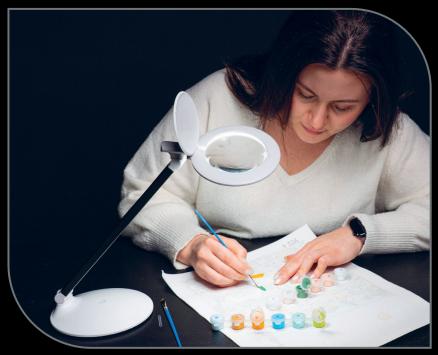

# ENHANCED BRIGHTNESS WITH 95+ CRI

Delivers improved illumination with 4,200 Lux at 15cm (6") ensuring clear, bright light and perfect color matching

# SUPERIOR LIGHT EVENNESS

Equipped with 36 LEDs for uniform and consistent lighting, doubling the LED quantity of previous models

2 light settings to adjust brightness according to your preference

5-diopter (2.25X) magnification lens with an integrated 12-diopter (4.0X) inset lens. Perfect for fine details