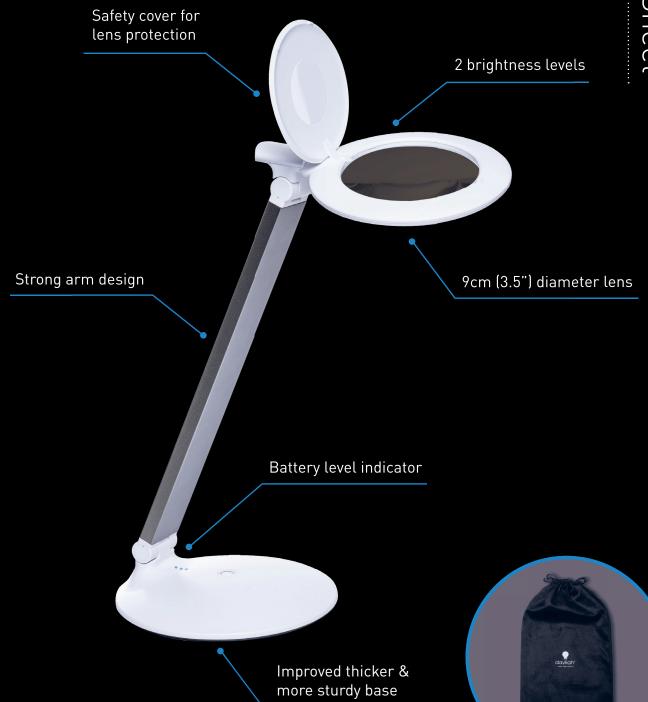

#### RECHARGEABLE MAGNIFIER

Soft velvet carry bag included

### RECHARGEABLE & PORTABLE

Offers up to 8 hours of consistent brightness. Recharge effortlessly with the provided USB cable

# SUPERIOR LIGHT EVENNESS

Equipped with 36 LEDs for uniform and consistent lighting, doubling the LED quantity of previous models

2 light settings to adjust brightness according to your preference

5-diopter (2.25X) magnification lens with an integrated 12-diopter (4.0X) inset lens. Perfect for fine details

COMPACT DESIGN

Convenient and portable design which folds flat. Bring light with you wherever you go