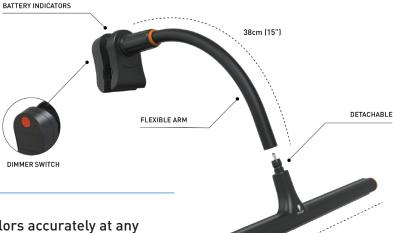

### **FEATURES**

- Daylight 6,000K LEDs with 95+ CRI to see colors accurately at any time of day or night
- Easily adjustable brightness using the 3 steps dimmer switch
- Up to 4 hours of consistent and continuous brightness
- Recheargeable with any USB power source or power bank 3m (118") long USB cable included
- Flexible arm to position shade and light spread exactly where you need it
- Adjustable clamp to fit any easel
- Premium quality LEDs last the life of the product they never need replacing. No lightbulb needed.
- Soft travel bag included