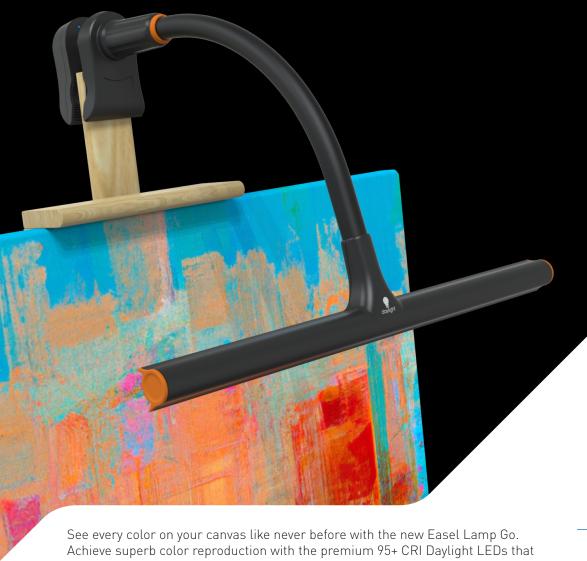

# Easel Lamp Go

# **PORTABLE LAMP**

See every color on your canvas like never before with the new Easel Lamp Go. Achieve superb color reproduction with the premium 95+ CRI Daylight LEDs that are highly energy efficient and never need to be replaced. Eliminate shadows and glare with the easy to position shade, get the light exactly where you want it and adjust the brightness with a 3-Step dimmer.

Need light in your art class? Now you can with the internal battery allowing up to 4 hours of continuous and consistent brightness. Easel Lamp  $Go^{TM}$  - the perfect painting companion.

1,000 lux at 12"