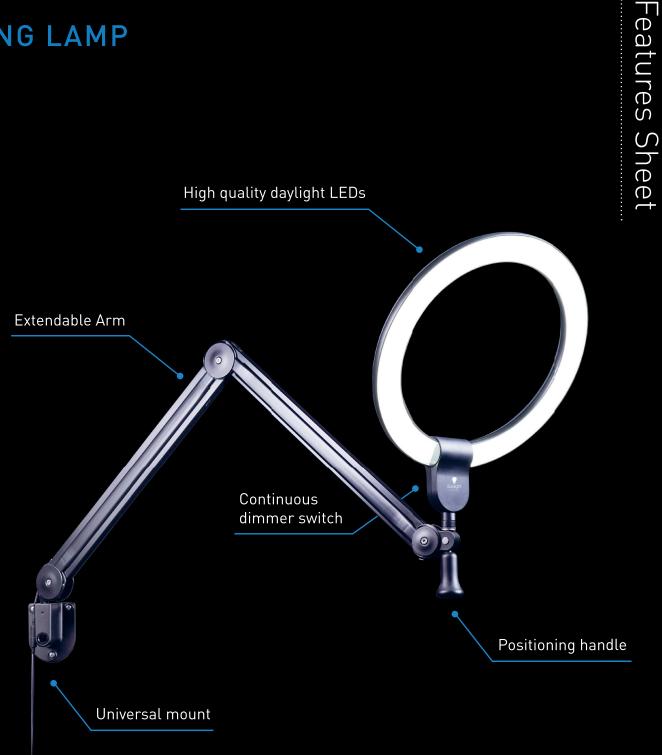

# Aura On Arm U35480 **RING LAMP** High quality daylight LEDs

daylightcompany.com

## GREAT SPREAD OF LIGHT

Large ring light design of Ø35.5cm (14") provides great illumination across surface areas

## WALL MOUNTABLE

The strong mount provides universal fixing on walls and any flat surface

Also easy to mount on tables and workstations

## EFFORTLESS POSITIONING

The handle provides easy positioning with one hand, so you can direct the light exactly where you want it

# FULLY VARIABLE LIGHT INTENSITY

Continuous dimmer switch allows seamless adjustment of brightness levels to your desired preference

## EXTENDABLE LONG REACH ARM

Super smooth extendible arm with very long reach 145cm (57") allows maximum freedom with positioning