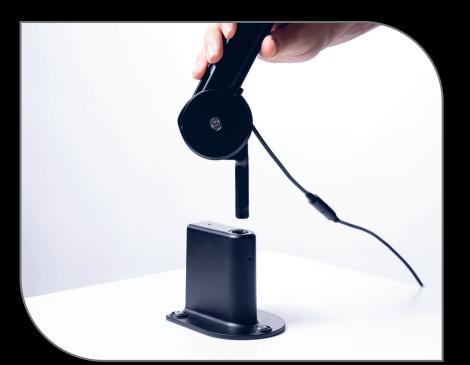

## WALL MOUNTABLE

The strong mount provides universal fixing on walls and any flat surface

Also easy to mount on tables and workstations