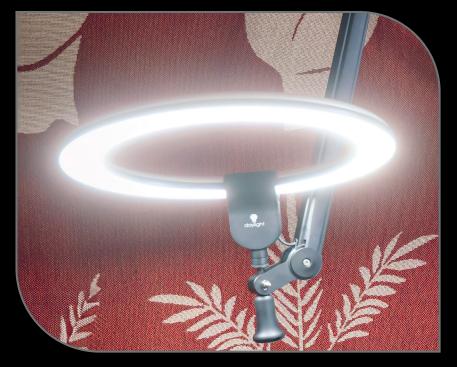

## GREAT SPREAD OF LIGHT

Large ring light design of Ø35.5cm (14") provides great illumination across surface areas