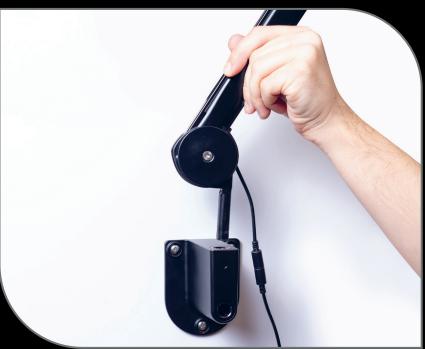

## WALL MOUNTABLE

The strong mount provides universal fixing on walls and any flat surface

Also easy to mount on tables and workstations