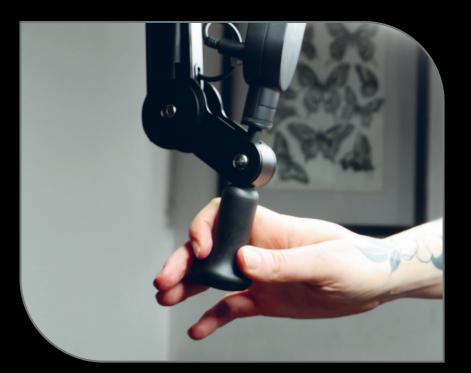

## EFFORTLESS POSITIONING

The handle provides easy positioning with one hand, so you can direct the light exactly where you want it