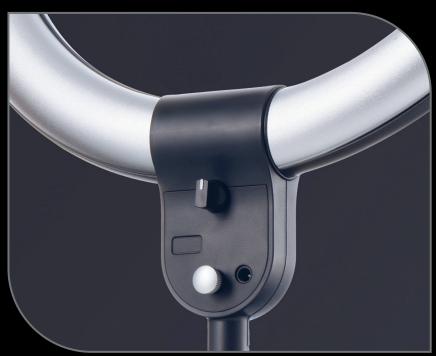

# FULLY VARIABLE LIGHT INTENSITY

Continuous dimmer switch allows seamless adjustment of brightness levels to your desired preference