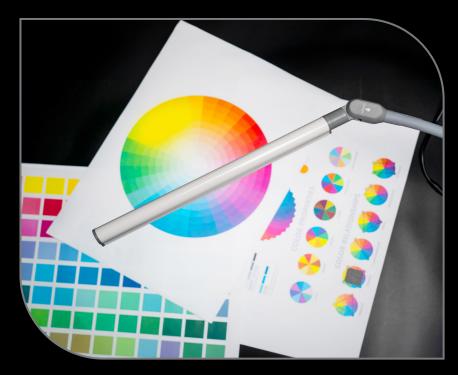

## UnoPro™

**TABLE LAMP** 

Daylight 6,000K LEDs with 95+ CRI to see colors accurately at any time of day or night.

Premium quality LEDs last the life of the product – they never need replacing.

(1,150 Lux) easily adjustable using the touch dimmer switch.