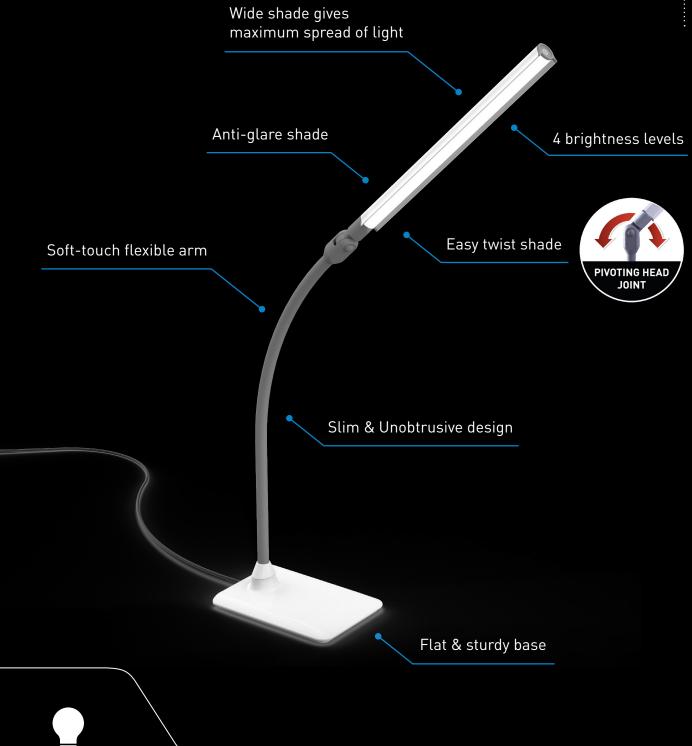

## UnoPro™

**TABLE LAMP** 

Daylight 6,000K LEDs with 95+ CRI to see colors accurately at any time of day or night.

Premium quality LEDs last the life of the product – they never need replacing.

(1,150 Lux) easily adjustable using the touch dimmer switch.

Innovative design eliminates glare, providing a powerful yet comfortable lighting experience.

Direct the light wherever you want it with the easy and convenient rotating shade feature.

The soft-touch arm provides great flexibility and allows you to angle and adjust the shade to any desired position.

Its slender and minimalistic design creates a modern aesthetic, making it a stylish addition to any space.