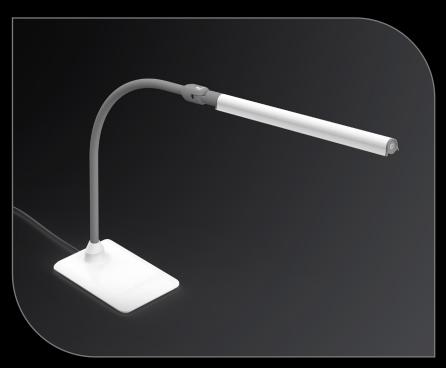

## UnoPro™

**TABLE LAMP** 

Daylight 6,000K LEDs with 95+ CRI to see colors accurately at any time of day or night.

Premium quality LEDs last the life of the product – they never need replacing.

(1,150 Lux) easily adjustable using the touch dimmer switch.

Innovative design eliminates glare, providing a powerful yet comfortable lighting experience.

Direct the light wherever you want it with the easy and convenient rotating shade feature.

The soft-touch arm provides great flexibility and allows you to angle and adjust the shade to any desired position.

Its slender and minimalistic design creates a modern aesthetic, making it a stylish addition to any space.