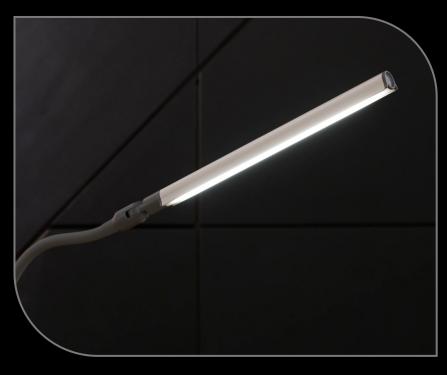

## UnoPro™

**TABLE LAMP** 

Daylight 6,000K LEDs with 95+ CRI to see colors accurately at any time of day or night.

Premium quality LEDs last the life of the product – they never need replacing.

(1,150 Lux) easily adjustable using the touch dimmer switch.

Its slender and minimalistic design creates a modern aesthetic, making it a stylish addition to any space.