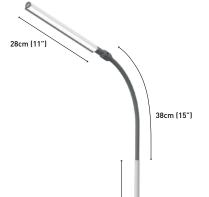

LED 6,000K daylight

1.150 Lux at 12"

4 brightness levels

DESIGN

UN1460

90cm (35")