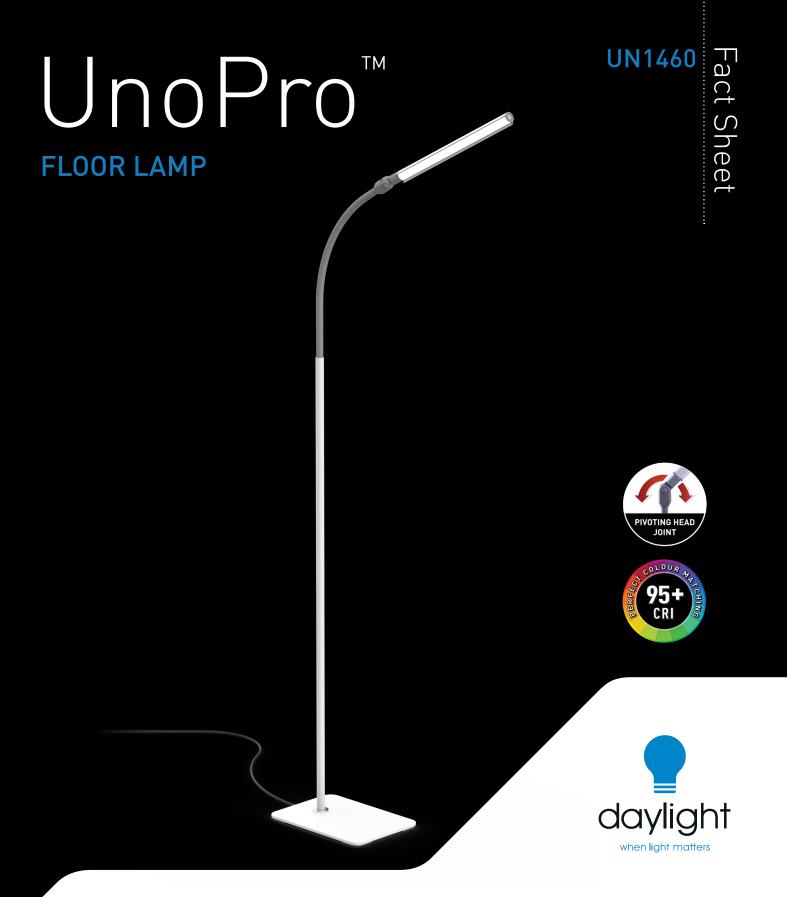

Illuminate your workspace with our new and improved UnoPro Floor Lamp. This bright and flexible lamp has high quality daylight LEDs and 95+ CRI to see detail and colors clearly as if you were in natural light. The anti-glare shade allows for a more ergonomic work environment, along with the pivoting head joint and soft touch flexible arm to direct the light where you need it. The slim, sleek design of the floor lamp enables it to be placed unobtrusively when not in use.

## **FEATURES**

- · Bright, flexible and easy to operate task lamp
- High quality daylight LEDs and 95+ CRI so you can see detail and colors accurately
- Anti-glare shade with touch switch dimmer and 4 brightness levels
- · Pivoting head joint and soft touch flexible arm directs light where you need it
- · Ideal for sewing, reading, crafts, beauty treatments, everyday tasks