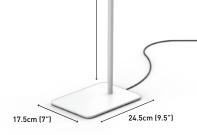

#### **Product information**

Weight 5lbs Color White/ Gray Cable length 59.1"

#### **Packaging information**

Height 23" Width 9.1" Depth 2.8" Packed weight 6.2lb Products per master carton 4 Barcode Number 8 09802 01460 0