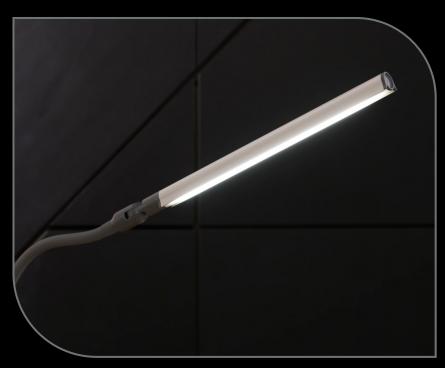

## UnoPro™

Daylight 6,000K LEDs with 95+ CRI to see colors accurately at any time of day or night.

Premium quality LEDs last the life of the product – they never need replacing.

(1,150 Lux) easily adjustable using the touch dimmer switch.

Its slender and minimalistic design creates a modern aesthetic, making it a stylish addition to any space.