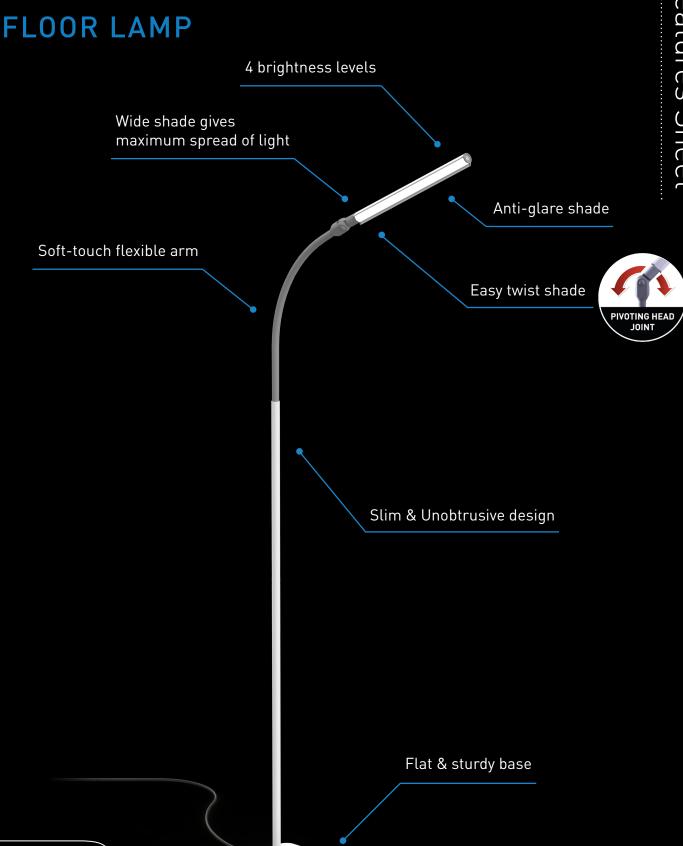

## UnoPro™

Daylight 6,000K LEDs with 95+ CRI to see colors accurately at any time of day or night.

Premium quality LEDs last the life of the product – they never need replacing.

(1,150 Lux) easily adjustable using the touch dimmer switch.

Innovative design eliminates glare, providing a powerful yet comfortable lighting experience.

Direct the light wherever you want it with the easy and convenient rotating shade feature.

The soft-touch arm provides great flexibility and allows you to angle and adjust the shade to any desired position.

Its slender and minimalistic design creates a modern aesthetic, making it a stylish addition to any space.