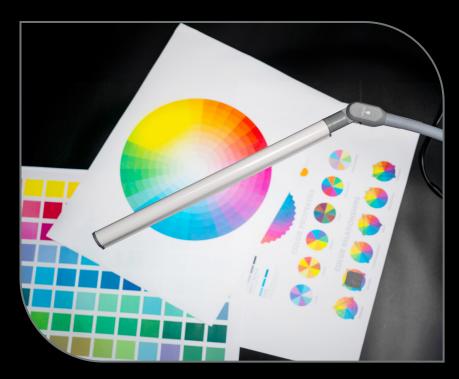

## UnoPro™

Daylight 6,000K LEDs with 95+ CRI to see colors accurately at any time of day or night.

Premium quality LEDs last the life of the product – they never need replacing.

(1,150 Lux) easily adjustable using the touch dimmer switch.