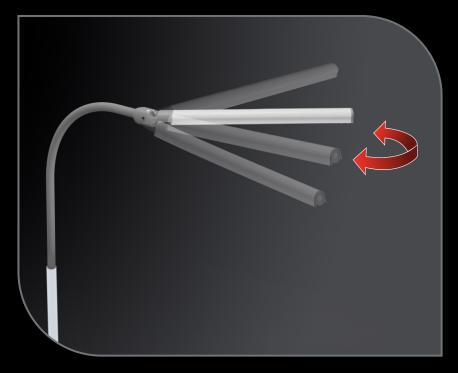

Innovative design eliminates glare, providing a powerful yet comfortable lighting experience.

Direct the light wherever you want it with the easy and convenient rotating shade feature.

The soft-touch arm provides great flexibility and allows you to angle and adjust the shade to any desired position.