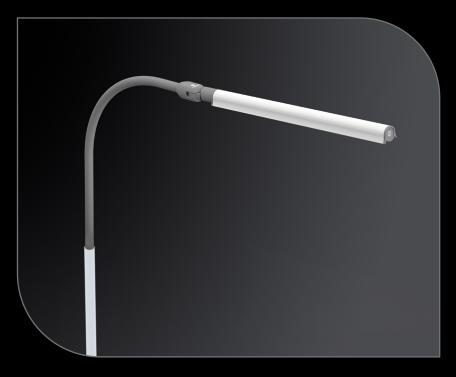

Innovative design eliminates glare, providing a powerful yet comfortable lighting experience.

Direct the light wherever you want it with the easy and convenient rotating shade feature.

The soft-touch arm provides great flexibility and allows you to angle and adjust the shade to any desired position.

Its slender and minimalistic design creates a modern aesthetic, making it a stylish addition to any space.