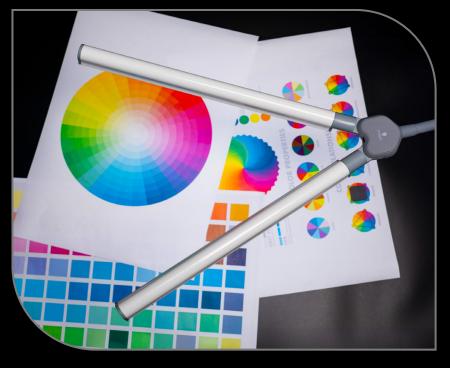

## FEATURES

Daylight 6,000K LEDs with 95+ CRI to see colors accurately at any time of day or night.

Premium quality LEDs last the life of the product – they never need replacing. (2,100 Lux) easily adjustable using the touch dimmer switch.

Innovative design eliminates glare, providing a powerful yet comfortable lighting experience.