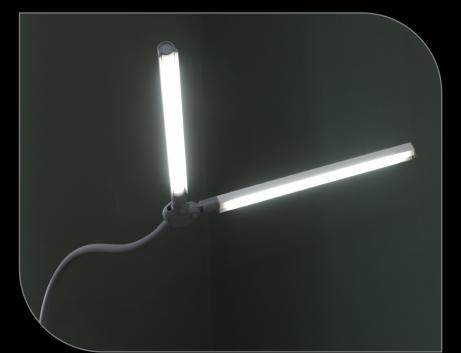

## FEATURES

Daylight 6,000K LEDs with 95+ CRI to see colors accurately at any time of day or night.

Premium quality LEDs last the life of the product – they never need replacing. (2,100 Lux) easily adjustable using the touch dimmer switch.

Innovative design eliminates glare, providing a powerful yet comfortable lighting experience.