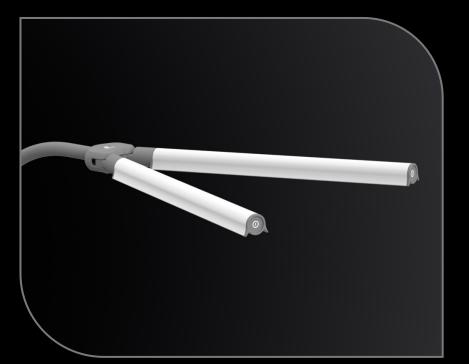

## FEATURES

Direct the light wherever you want it with the easy and convenient rotating shade feature.

The soft-touch arm provides great flexibility and allows you to angle and adjust the shade to any desired position.