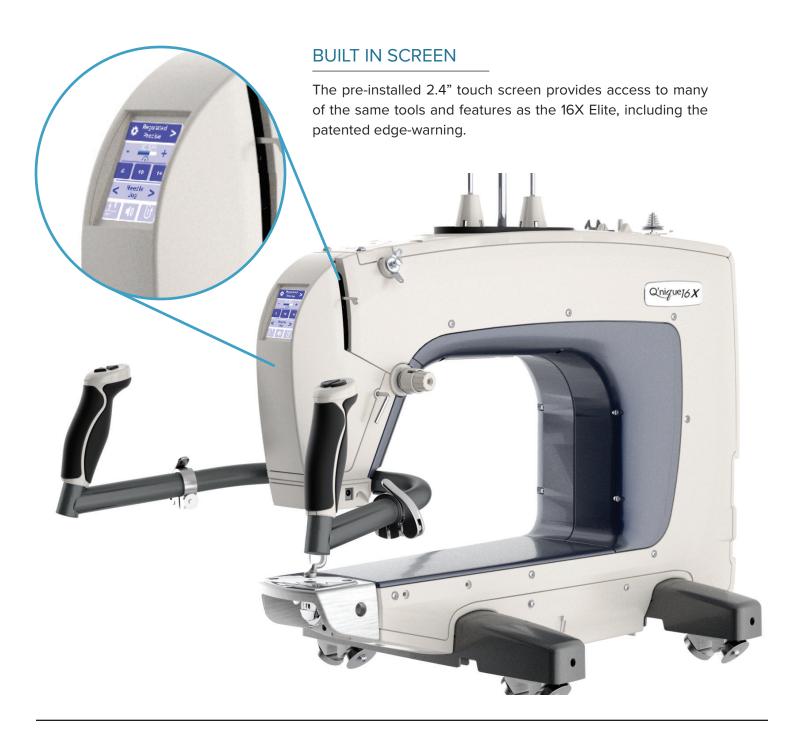

# Q'nique 16X Quilting Machine

The Q'nique 16X is an excellent entry the 16X series. With a motor that can run up to 1,700 stitches per minute, this machine can help you easily complete even the largest of projects.