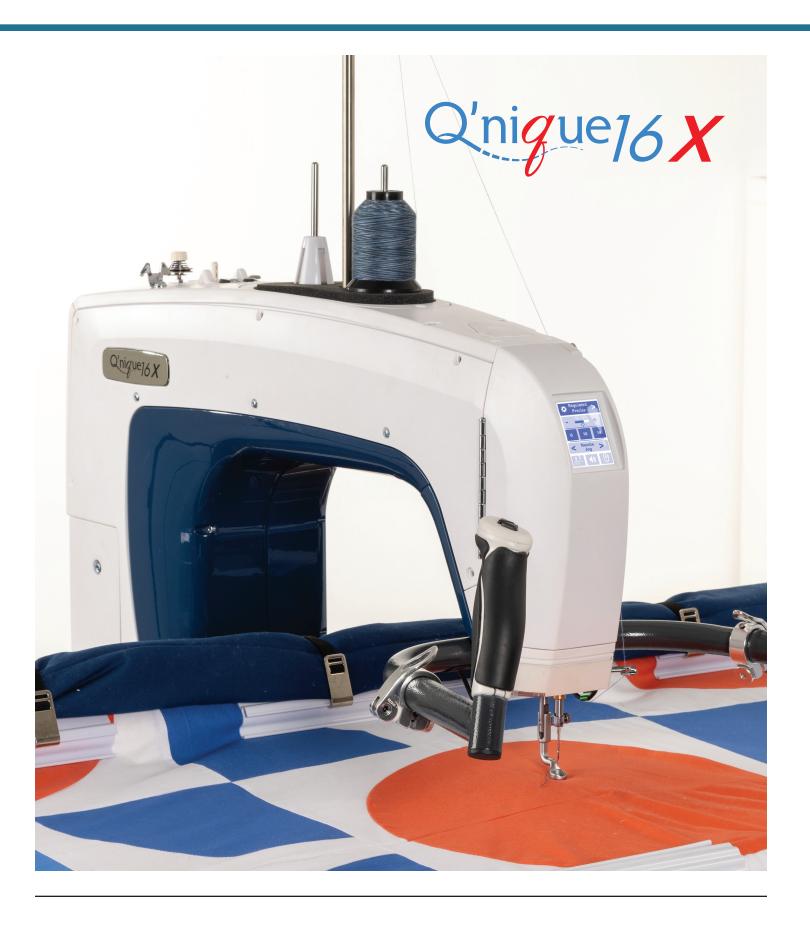

# Q'nique 16X Quilting Machine

The Q'nique 16X is an excellent entry the 16X series. With a motor that can run up to 1,700 stitches per minute, this machine can help you easily complete even the largest of projects.