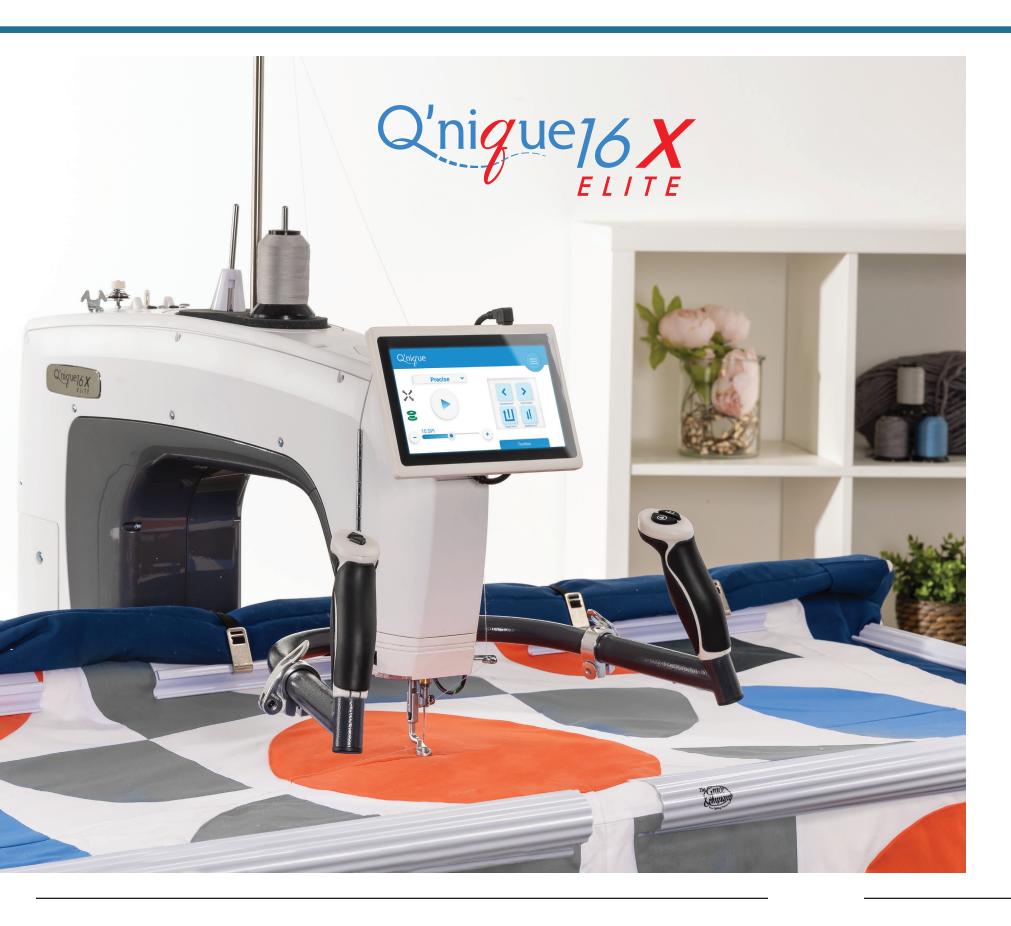

# Q'nique 16X Elite Quilting Machine

The Q'nique 16X Elite Quilting Machine is at the top of the 16X series, and it continues the innovations of the other Q'nique X Series machines in a smaller, user-friendly machine that is prepared to elevate your quilting.

Capable of stitching up to 2,000 stitches per minute, this machine can power through any project with ease.

Page 2 1-800-264-0644 www.graceframe.com Page 3

## ELITE 7" TOUCH SCREEN

The large touchscreen display features helpful tools like a digital bobbin estimator and a new patented edge warning system to keep you from going outside of your quilting area.