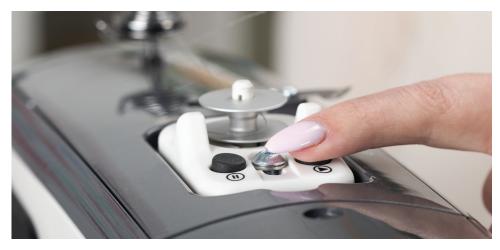

### IMPROVED BOBBIN WINDER

This machine comes with a redesigned automatic bobbin winder with fill-level sensors and easy-to-use start and stop controls.