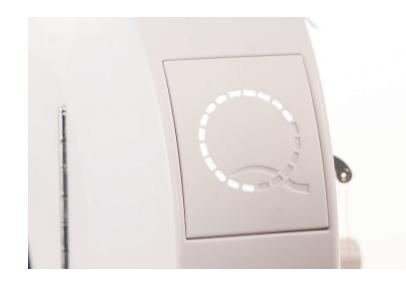

## MANUAL SPEED MACHINE

The Q'nique 16X Manual offers excellent stitch quality with simple manual speed control. Move at your own pace and create detailed and intricate stitching.

The light-up speed gauge on the front of the machine lets the user know how fast the machine is stitching.