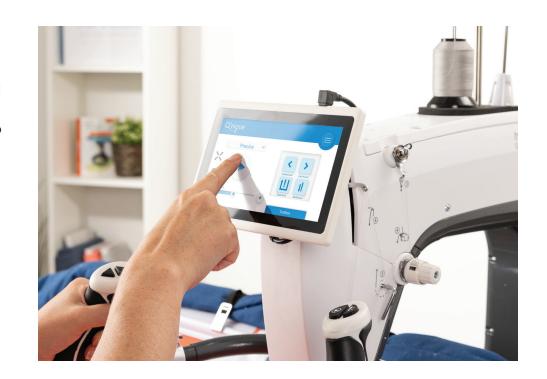

## ELITE 7" TOUCH SCREEN

The large touchscreen display features helpful tools like a digital bobbin estimator and a new patented edge warning system to keep you from going outside of your quilting area.