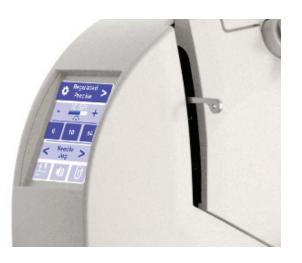

## ELITE 7" TOUCH SCREEN

The large touchscreen display features helpful tools like a digital bobbin estimator and a new patented edge warning system to keep you from going outside of your quilting area.