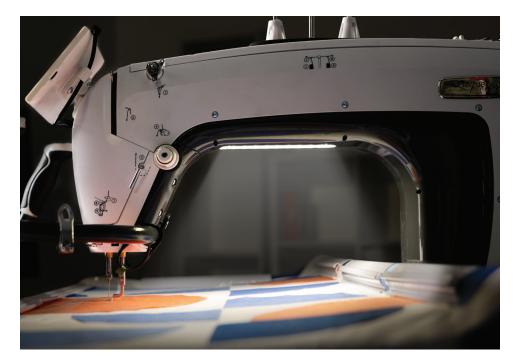

### ADDITIONAL LIGHTING

This machine is ready to give you more light where you need it most. The bobbin light lights up the hook assembly area while the LED throat lights create an even brighter, shadow-free workspace.