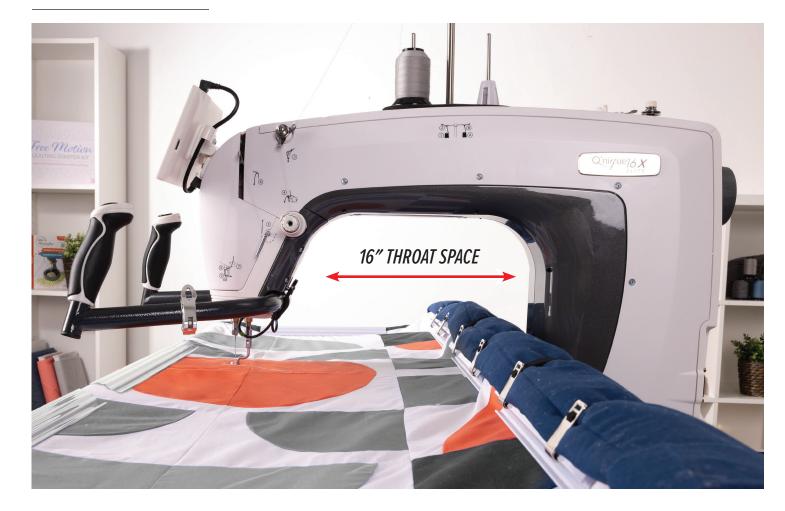

# Q'nique 16X Elite Quilting Machine

The Q'nique 16X Elite Quilting Machine is at the top of the 16X series, and it continues the innovations of the other Q'nique X Series machines in a smaller, user-friendly machine that is prepared to elevate your quilting.

Capable of stitching up to 2,000 stitches per minute, this machine can power through any project with ease.

Page 2 1-800-264-0644 www.graceframe.com Page 3

### IMPROVED BOBBIN WINDER

This machine comes with a redesigned automatic bobbin winder with fill-level sensors and easy-to-use start and stop controls.



## 16" THROAT SPACE





### ADDITIONAL LIGHTING

This machine is ready to give you more light where you need it most. The bobbin light lights up the hook assembly area while the LED throat lights create an even brighter, shadow-free workspace.

## ELITE 7" TOUCH SCREEN

The large touchscreen display features helpful tools like a digital bobbin estimator and a new patented edge warning system to keep you from going outside of your quilting area.



Page 4 1-800-264-0644 Page 5



# Q'nique 16X Quilting Machine

The Q'nique 16X is an excellent entry the 16X series. With a motor that can run up to 1,700 stitches per minute, this machine can help you easily complete even the largest of projects.



Page 6 1-800-264-0644 Page 7



# Q'nique 16X Manual Quilting Machine

The Q'nique 16X Manual is a manual-mode-only