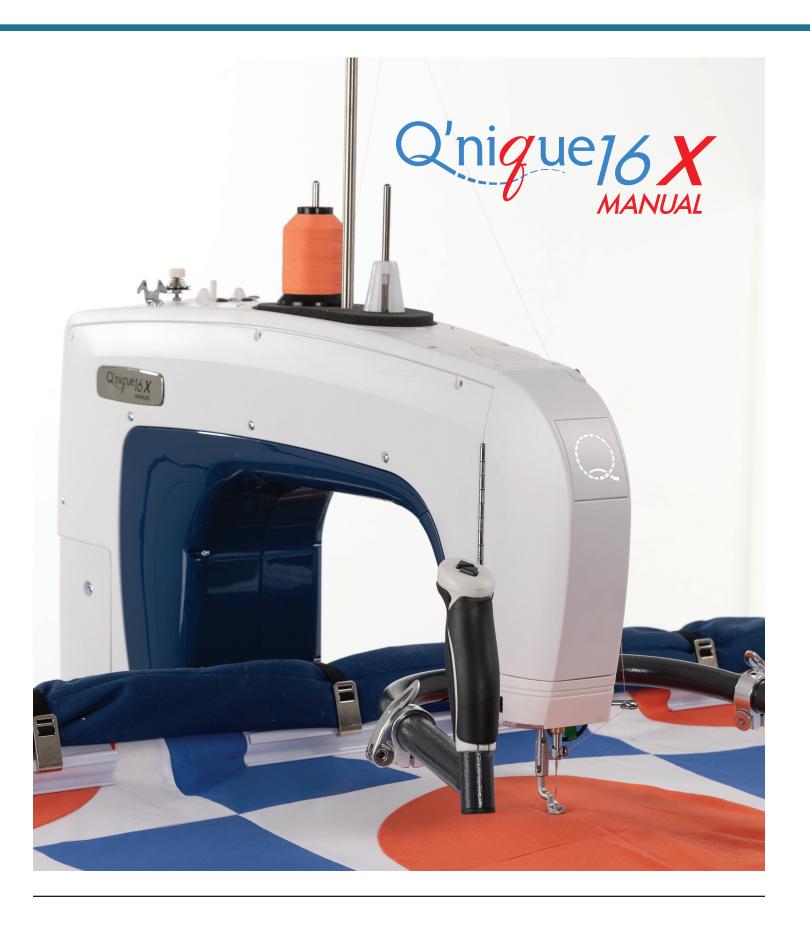

# Q'nique 16X Manual Quilting Machine

The Q'nique 16X Manual is a manual-mode-only machine without stitch regulation that starts at an amazing price point for quilting enthusiasts. It can run up to 1,700 stitches per minute, making any project a breeze.

## MANUAL SPEED MACHINE

The Q'nique 16X Manual offers excellent stitch quality with simple manual speed control. Move at your own pace and create detailed and intricate stitching.

The light-up speed gauge on the front of the machine lets the user know how fast the machine is stitching.