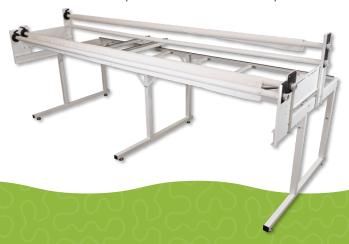

Height-adjustable 8-foot HQ Loft Frame can be expanded to 10 feet with optional kit.

Handi Quilter®

## **HQ LOFT FRAME FEATURES**

- 8-foot free-standing frame
- Includes leader set and two side clamps
- Ratcheted pole ends hold quilt firmly for perfect stitching
- Height-adjustable table can be customized for the quilter
- Easy-assembly professional-grade system made of high quality, powder-coated steel
- Leveling feet adjust to floor surfaces
- Choose between High or Low loading modes
- 2-ft extension available as an accessory