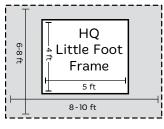

The HQ Moxie can also be used with the HQ Little Foot® Frame. Check with your local retailer for more information.

Contact your local authorized HQ retailer: