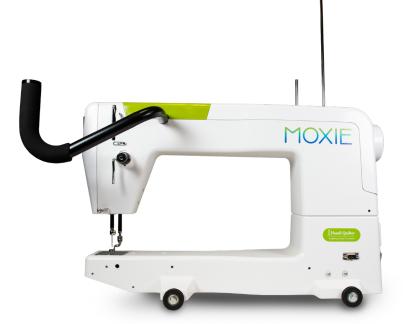

# LET'S. GET. STARTED.

Fifteen inches of free-motion freedom.

Get stitching quickly with straightforward features and easy-to-use controls.

Simple and spectacular. That's Moxie.

Own your quilts, from the first stitch to the last. Equipped with longarm essentials, Moxie empowers quilters of every experience level to enjoy free-motion quilting at a fraction of the cost. Combined with the height-adjustable 8-foot HQ Loft™ frame system, Moxie enables you to finish any size quilt, even in a limited space.

## **MACHINE FEATURES**

- · Front handlebars and full-color display
- User-friendly icon-based display
- 1,800 stitches per minute
- LED light ring
- Handi Feet mount with quarter-inch ruler foot installed; open-toe foot included
- Two modes of HQ stitch regulation: Precision and Cruise
- Manual thread tension control
- Consistent stitch quality from 4 to 18 stitches per inch
- Needle-stop positioning control
- Easy software updates
- High-speed rotary hook with large-capacity M-class bobbin
- Easy needle change with ergonomic thumb screw
- Integrated USB port
- · Five bobbins, 20 needles, thread samples
- Built-in diagnostics