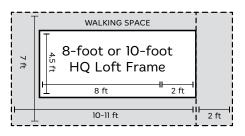

Height-adjustable 8-foot HQ Loft Frame can be expanded to 10 feet with optional kit.

Handi Quilter®

## **HQ LOFT FRAME FEATURES**

- 8-foot free-standing frame
- Includes leader set and two side clamps
- Ratcheted pole ends hold quilt firmly for perfect stitching
- Height-adjustable table can be customized for the quilter
- Easy-assembly professional-grade system made of high quality, powder-coated steel
- Leveling feet adjust to floor surfaces
- Choose between High or Low loading modes
- 2-ft extension available as an accessory