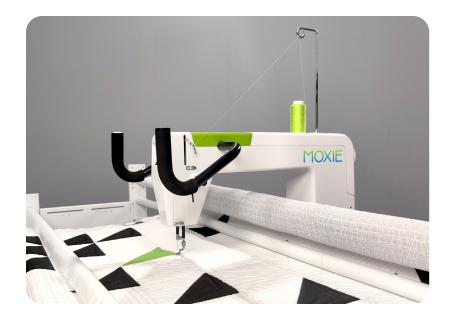

# LET'S. GET. STARTED.

Fifteen inches of free-motion freedom.

Get stitching quickly with straightforward features and easy-to-use controls.

Simple and spectacular. That's Moxie.

Own your quilts, from the first stitch to the last. Equipped with longarm essentials, Moxie empowers quilters of every experience level to enjoy free-motion quilting at a fraction of the cost. Combined with the height-adjustable 8-foot HQ Loft™ frame system, Moxie enables you to finish any size quilt, even in a limited space.

## **PACKAGE INCLUDES**

HQ Moxie 15-inch longarm machine on an HQ Loft Frame (8-foot) with everything you need to get started quilting • 3-Piece Leader Set • How-To-Quilt Kit • Accessory Kit with 5 bobbins, 20 needles, Pin-Point Oiler, Needle Threader, and Side Clamps • Quarter-inch Ruler Foot and Open-toe Foot • Decorative Decals to Personalize Your Machine • Stand-alone Bobbin Winder