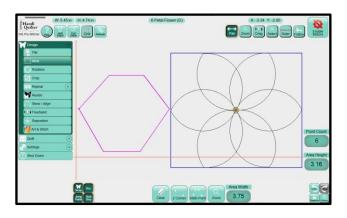

## Skew to a Hexagon

- Press Design.
- Press File.
- Press Open.
- Double tap on:
- Designs/HQ Designs/ Blocks/6 Petal Flower

- Press Area.
- Move machine to a corner on the shape on the fabric.
- Press Multi-Point.

- Move machine clockwise to second corner.
- Press Multi-Point.
- Move machine to third corner.
- Press Multi-Point.
- Continue around the shape till all corners are defined.

- Press Skew/Align.
- Press Skew.
- The design will skew to the area shape even if the hexagon shape is skewed as the one in this tutorial.