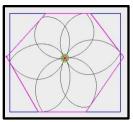

- Press Rotation.
- Rotate the design around, by small degrees, until it fits the shape with the petals in the corners or to your preference.
- You may choose to have your design look like this in the area box.