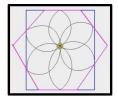

- Press Rotation.
- Rotate the design around, by small degrees, until it fits the shape with the petals in the corners or to your preference.
- You may choose to have your design look like this in the area box.