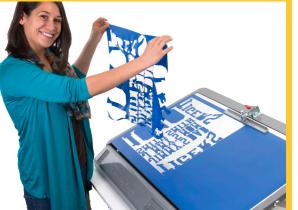

## **INCREASE PRODUCTIVITY**

Materials will release easily from the carrier, reducing weeding time by an average of 60%.

Four incline positions help reduce operator fatigue.