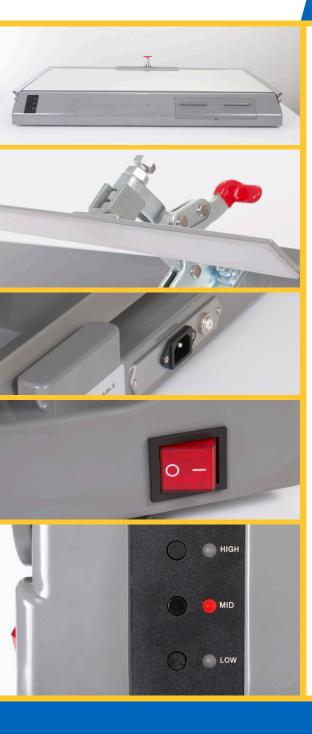

#### **UNBOX**

Carefully unbox the EZ-Weeding<sup>™</sup> Table and place it on a secure surface.

#### ATTACH HOLD-DOWN BRACKET

Using the (4) nuts and bolts provided, attach the material hold-down bracket to the table.

#### **CONNECT POWER**

Connect the plug to the weeding table and plug into a 110 volt power outlet.

#### **TURN ON**

Turn on the EZ-Weeding Table by using the power switch located on the left side of the table.

#### **SELECT TEMPERATURE**

Low: 110°F Medium: 120°F High: 130°F

The temperature light will turn green when proper temperature is reached.

THE WORLD'S BEST-SELLING HEAT PRESSES

STAHLS' Hotronix® offers premiere warranties on all heat presses and Blue Ribbon Support 24/7/365. For more information, visit Hotronix.com