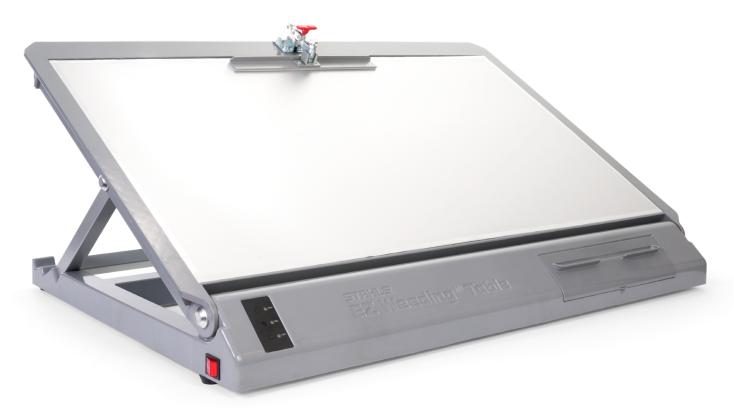

# EZ WEEDING™ TABLE\*

The EZ Weeding<sup>™</sup> Table heats up for easier weeding of heat transfer vinyl, making the production process more efficient.

\*Patent Pending

## **INCREASE PRODUCTIVITY**

Materials will release easily from the carrier, reducing weeding time by an average of 60%.

Four incline positions help reduce operator fatigue.

#### PERFORMANCE

Weeding Surface: 20" x 36"

1-year warranty

#### **SHIPPING**

31" x 43" x 8" • 28 lbs.

\$625