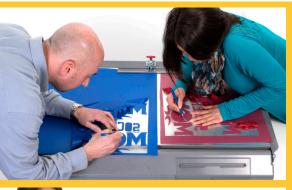

## **INCREASE PRODUCTIVITY**

Materials will release easily from the carrier, reducing weeding time by an average of 60%.

Four incline positions help reduce operator fatigue.

#### ATTACH HOLD-DOWN BRACKET

Using the (4) nuts and bolts provided, attach the material hold-down bracket to the table.