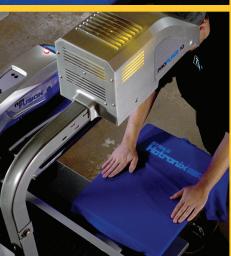

# SIMPLIFY YOUR PRINTING, SPEED UP YOUR PRODUCTION

Perfectly align any design, every time with the revolutionary ProPlace IQ<sup>TM</sup> projection alignment system. Made to maximize efficiency with the Hotronix<sup>®</sup> Dual Air Fusion IQ<sup>®</sup> heat press, this groundbreaking solution allows anyone to be a precision printer, optimize output, and reduce waste.

Simply upload your artwork to the Hotronix® Cloud system. With the click of a button, watch designs project onto the lower platen to streamline alignment, accelerate production, and minimize misprints. Just click, position, and press for unparalleled efficiency.