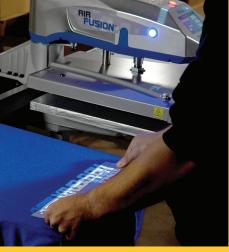

# SIMPLIFY YOUR PRINTING, SPEED UP YOUR PRODUCTION

Perfectly align any design, every time with the revolutionary ProPlace IQ<sup>TM</sup> projection alignment system. Made to maximize efficiency with the Hotronix<sup>®</sup> Dual Air Fusion IQ<sup>®</sup> heat press, this groundbreaking solution allows anyone to be a precision printer, optimize output, and reduce waste.

Simply upload your artwork to the Hotronix® Cloud system. With the click of a button, watch designs project onto the lower platen to streamline alignment, accelerate production, and minimize misprints. Just click, position, and press for unparalleled efficiency.