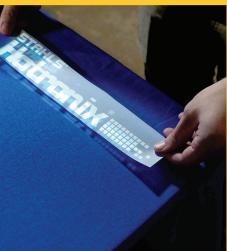

Simply upload your artwork to the Hotronix® Cloud system. With the click of a button, watch designs project onto the lower platen to streamline alignment, accelerate production, and minimize misprints. Just click, position, and press for unparalleled efficiency.