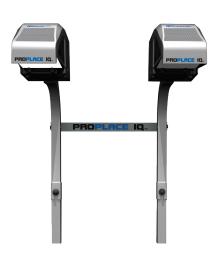

### HOTRONIX® PROPLACE IQ™ RETRO MOUNT

#### **PERFORMANCE**

The retrofit ProPlace IQTM system is an option for existing Hotronix® Dual Air Fusion Heat Presses manufactured in 2015 or later. This system connects via HDMI input and requires a separate power source.