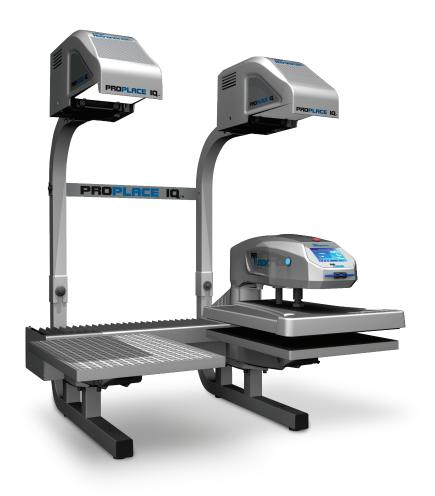

## **DUAL AIR FUSION PROPLACE IQ™**

# SIMPLIFY YOUR PRINTING, SPEED UP YOUR PRODUCTION

Perfectly align any design, every time with the revolutionary ProPlace IQ<sup>TM</sup> projection alignment system. Made to maximize efficiency with the Hotronix<sup>®</sup> Dual Air Fusion IQ<sup>®</sup> heat press, this groundbreaking solution allows anyone to be a precision printer, optimize output, and reduce waste.

Simply upload your artwork to the Hotronix® Cloud system. With the click of a button, watch designs project onto the lower platen to streamline alignment, accelerate production, and minimize misprints. Just click, position, and press for unparalleled efficiency.

## HOTRONIX® DUAL AIR FUSION PROPLACE IQ™ FULLY INTEGRATED