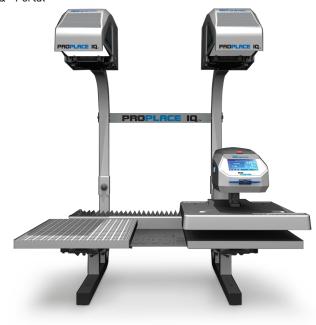

## **DUAL AIR FUSION PROPLACE IQ™**

# SIMPLIFY YOUR PRINTING, SPEED UP YOUR PRODUCTION

Perfectly align any design, every time with the revolutionary ProPlace IQ<sup>TM</sup> projection alignment system. Made to maximize efficiency with the Hotronix<sup>®</sup> Dual Air Fusion IQ<sup>®</sup> heat press, this groundbreaking solution allows anyone to be a precision printer, optimize output, and reduce waste.

Simply upload your artwork to the Hotronix® Cloud system. With the click of a button, watch designs project onto the lower platen to streamline alignment, accelerate production, and minimize misprints. Just click, position, and press for unparalleled efficiency.

## HOTRONIX® DUAL AIR FUSION PROPLACE IQ™ FULLY INTEGRATED