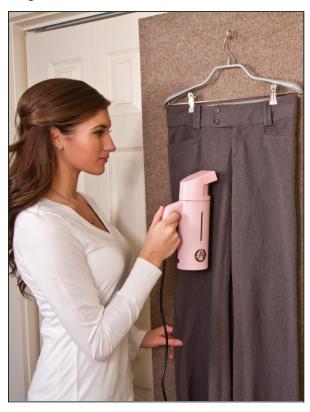

# How to Steam with (%) Jiffy Steamer

Now you can use your Jiffy Steamer to do more than remove wrinkles! The Steamboard provides you with a convenient workspace so that you may set pleats and creases easily. The board is ideal for home usage, clothing retailers and tailors.

The warm, moist steam combined with the touch of the steam head will allow you to remove wrinkles quickly and to crease garments easily in the safest, most efficient and gentle method available.

The Jiffy Steamboard includes an eyehook screw and our Professional Garment Hanger to hold your garments. The hanger design works with your Jiffy Steamer to prevent unsightly hanger marks and to facilitate the steaming process. It also incorporates a rubberized "skin" that prevents garments from sliding off of the hanger. Non-slip adjustable coated clips for pants and skirts are also included. The solid steel construction hanger will last you a lifetime.