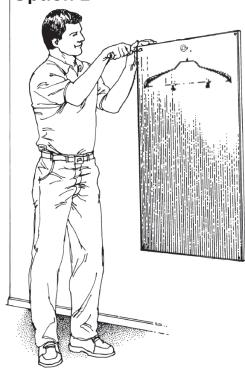

#### **Option 2**

## Option 2 Wall Attachment

Fasten the Steamboard to your wall for a permanent mounting.

Use the two pre-drilled holes at the top of the board for an easy installation.