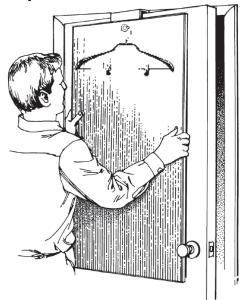

#### Option 1

### Option 1 Door Bracket

Use the over-the-door bracket for convenience and versatility.
The Steamboard can be left hanging or taken down and moved or stored.