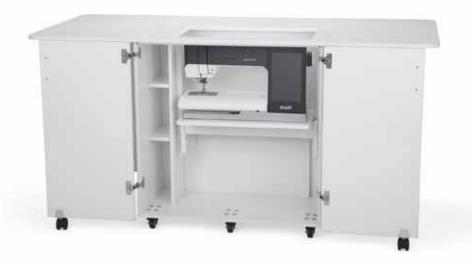

## SEW IN COMFORT. SEW LONGER.™

Kangaroo Sewing Furniture's focus is to create an experience that will accommodate longer periods of time spent behind your sewing machine, with increased comfort. Cabinets are designed to allow for free arm and flat bed sewing, producing a flush sewing surface with a more ergonomic posture to sew in comfort and sew longer.

#### COMFORT

- Three-position hydraulic lift allows you to go between free arm, flat bed and storage positions
- Includes two side leaves for ample space allowing you to spread out your project
- Unique design to sew on one side, then spin 180 degrees to access plenty of storage
- Use cabinet along your wall or as a center island in your craft room
- Perfect for standing when sewing or embroidering
- Designed to work with a custom machine insert increasing comfort and efficiency with a totally flush work surface

### **DESIGN**

- Fully assembled
- Lifetime warranty, worry-free performance
- Large lift opening to fit most large sewing machines on the market, up to 55 lbs
- Sturdy design with locking industrial casters for portability and stability
- · Wood panel over sewing well can cover machine in storage position increasing workspace

- Five drawers and five adjustable shelves of storage on opposite side of sewing well
- Three adjustable shelves adjacent to sewing well to keep notions in immediate reach
- Doors that cover sewing well and storage area to keep notions and machine safe
- Complementary Kangaroo storage furniture is available

Cabinet Finish: Melamine Laminate

| THE MAN |  |
|---------|--|
| ARRANT  |  |

| CABINET DIMENSIONS | WIDTH (IN)                     | DEPTH (IN)                    | HEIGHT (IN)                    |
|--------------------|--------------------------------|-------------------------------|--------------------------------|
| Cabinet Open       | 71                             | 31 3/8                        | 36 <sup>1</sup> / <sub>8</sub> |
| Cabinet Closed     | 36 <sup>1</sup> / <sub>8</sub> | 31 3/8                        | 36                             |
| Lift Opening, A7   | 23 3/4                         | 12 1/2                        | 14                             |
| Small Drawer (x4)  | 11 3/4                         | 7 3/8                         | 3 7/8                          |
| Large Drawer       | 11 7/8                         | 7 3/8                         | 8 1/8                          |
| Small Shelf (x5)   | 4 1/2                          | 9 <sup>5</sup> / <sub>8</sub> | Adjustable                     |
| Tall Shelf (x3)    | 17                             | 10 3/8                        | Adjustable                     |