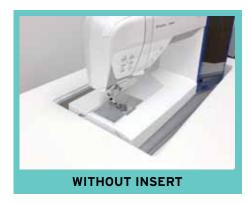

### SEW IN COMFORT. SEW LONGER.™

Enhance your sewing experience with a custom-made insert for your Kangaroo Cabinet. Inserts are designed to fill the gap between the machine and cabinet opening. Each insert is manufactured to fit your Kangaroo Cabinet and fill open space around your specific machine delivering the perfect fit. This ergonomic work surface for the free arm of the sewing machine allows for straighter stitches, less fatigue and an overall better experience using your machine and cabinet. Kangaroo Cabinets have a 1/4" ledge which the acrylic insert rests creating a flush work surface that is more comfortable and allows you to sew and guilt longer.