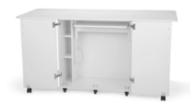

#### COMFORT

- Three-position hydraulic lift allows you to go between free arm, flat bed and storage positions
- Includes two side leaves for ample space allowing you to spread out your project
- Unique design to sew on one side, then spin 180 degrees to access plenty of storage
- Use cabinet along your wall or as a center island in your craft room
- Perfect for standing when sewing or embroidering
- Designed to work with a custom machine insert increasing comfort and efficiency with a totally flush work surface

- Five drawers and five adjustable shelves of storage on opposite side of sewing well
- Three adjustable shelves adjacent to sewing well to keep notions in immediate reach
- Doors that cover sewing well and storage area to keep notions and machine safe
- Complementary Kangaroo storage furniture is available