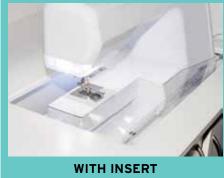

### SEW IN COMFORT. SEW LONGER.™

Enhance your sewing experience with a custom-made insert for your Kangaroo Cabinet. Inserts are designed to fill the gap between the machine and cabinet opening. Each insert is manufactured to fit your Kangaroo Cabinet and fill open space around your specific machine delivering the perfect fit. This ergonomic work surface for the free arm of the sewing machine allows for straighter stitches, less fatigue and an overall better experience using your machine and cabinet. Kangaroo Cabinets have a 1/4" ledge which the acrylic insert rests creating a flush work surface that is more comfortable and allows you to sew and guilt longer.