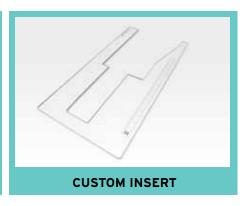

### SEW IN COMFORT. SEW LONGER.™

Enhance your sewing experience with a custom-made insert for your Kangaroo Cabinet. Inserts are designed to fill the gap between the machine and cabinet opening. Each insert is manufactured to fit your Kangaroo Cabinet and fill open space around your specific machine delivering the perfect fit. This ergonomic work surface for the free arm of the sewing machine allows for straighter stitches, less fatigue and an overall better experience using your machine and cabinet. Kangaroo Cabinets have a 1/4" ledge which the acrylic insert rests creating a flush work surface that is more comfortable and allows you to sew and guilt longer.