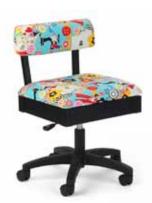

## ADJUSTABLE HEIGHT SEWING CHAIRS

Our adjustable height sewing chair is a perfect accessory for any craft and sewing room. The chair's height is adjustable with easy to use controls and the cushions provide perfect lumbar support and comfort for those long sewing hours. Chair features five casters on a star base for greater movement at your sewing cabinet or crafting surface. Lift the seat cushion to reveal a hidden storage compartment for your small notions or patterns.