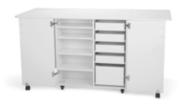

- Five drawers and five adjustable shelves of storage on opposite side of sewing well
- Three adjustable shelves adjacent to sewing well to keep notions in immediate reach
- Doors that cover sewing well and storage area to keep notions and machine safe
- Complementary Kangaroo storage furniture is available

### **MATCH YOUR CABINET**

There can never be too much storage space in your sewing room. Complete your studio with our storage and cutting furniture, specially designed to complement your Kangaroo Cabinet. With extra storage and workspace, you can customize your room to be stylish, comfortable, and productive.