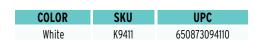

Cabinet Finish: Melamine Laminate

| THE MAN |  |
|---------|--|
| ARRANT  |  |

| CABINET DIMENSIONS | WIDTH (IN)                     | DEPTH (IN)                    | HEIGHT (IN)                    |
|--------------------|--------------------------------|-------------------------------|--------------------------------|
| Cabinet Open       | 71                             | 31 3/8                        | 36 <sup>1</sup> / <sub>8</sub> |
| Cabinet Closed     | 36 <sup>1</sup> / <sub>8</sub> | 31 3/8                        | 36                             |
| Lift Opening, A7   | 23 3/4                         | 12 1/2                        | 14                             |
| Small Drawer (x4)  | 11 3/4                         | 7 3/8                         | 3 7/8                          |
| Large Drawer       | 11 7/8                         | 7 3/8                         | 8 1/8                          |
| Small Shelf (x5)   | 4 1/2                          | 9 <sup>5</sup> / <sub>8</sub> | Adjustable                     |
| Tall Shelf (x3)    | 17                             | 10 3/8                        | Adjustable                     |