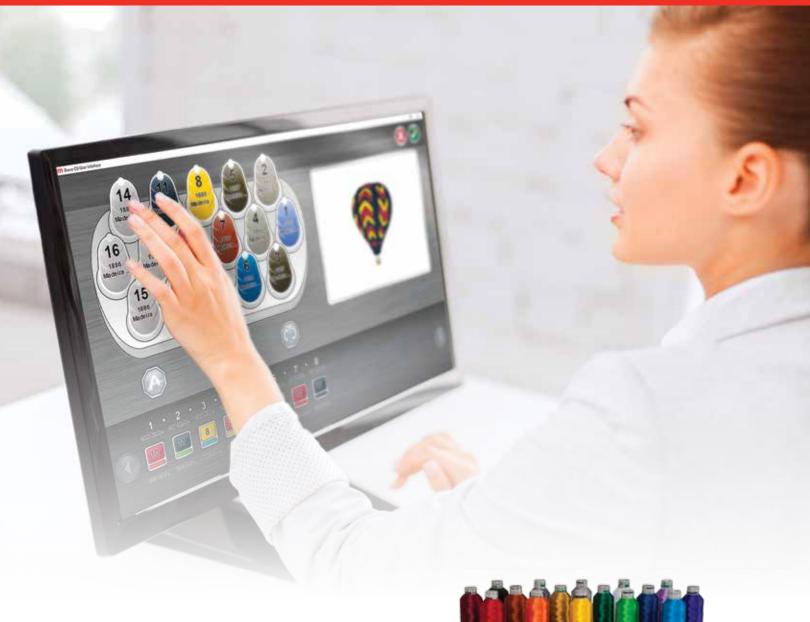

## **Intuitive Control Panel with Large Buttons and Clear Icons**

Colorized machine status indicator (ready, running, stopped) for easy monitoring. Remaining sew time and stitch count are clearly displayed.

Select your preferred sew speed at the touch of a button.

Easy access to advanced machine settings, including bobbin detection.

Easily load designs by thumbnail or use the search bar to quickly find your embroidery design.

Creating or editing color sequence is a breeze! Thread colors are displayed on a visual representation of the thread tree. If color information is included in the design, that is also displayed and easily configured.