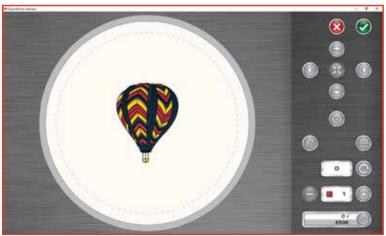

## **Intuitive Control Panel with Large Buttons and Clear Icons**

Colorized machine status indicator (ready, running, stopped) for easy monitoring. Remaining sew time and stitch count are clearly displayed.

Select your preferred sew speed at the touch of a button.

Easy access to advanced machine settings, including bobbin detection.

Easily load designs by thumbnail or use the search bar to quickly find your embroidery design.

Large, user-friendly design window allows rotation, positioning and access to colors or a specific stitch within the design.

CONTACT YOUR BRAVO DEALER, OR PLACE YOUR ORDER FOR BRAVO SUI ON SHOPMELCO.COM