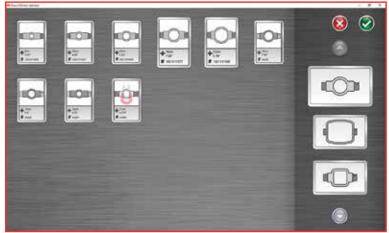

Hoop selection is simple. Browse and choose your hoop using visual icons. BRAVO SUI contains a full catalogue of hoops, frames, and clamping systems, including the popular Melco Fast Clamp PRO!

Selecting Acti-Feed<sup>™</sup> settings is a snap. Start with the icon that most closely matches the material type and fine-tune from there. This feature is especially useful for new or novice users.