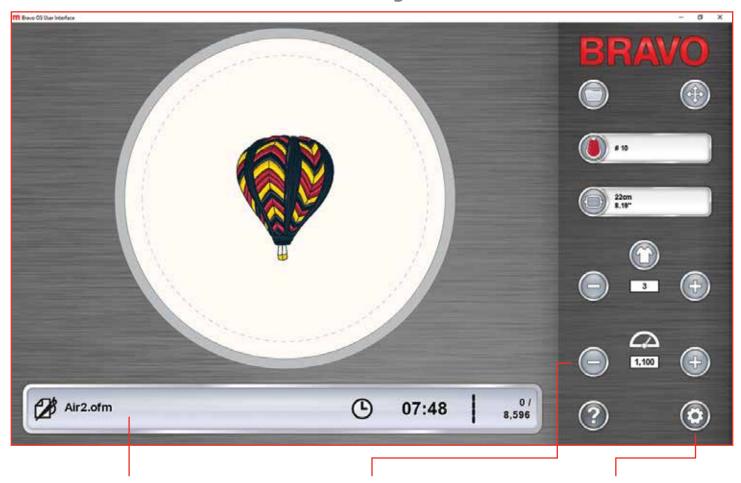

## **Intuitive Control Panel with Large Buttons and Clear Icons**

Colorized machine status indicator (ready, running, stopped) for easy monitoring. Remaining sew time and stitch count are clearly displayed.

Select your preferred sew speed at the touch of a button.

Easy access to advanced machine settings, including bobbin detection.

Easily load designs by thumbnail or use the search bar to quickly find your embroidery design.