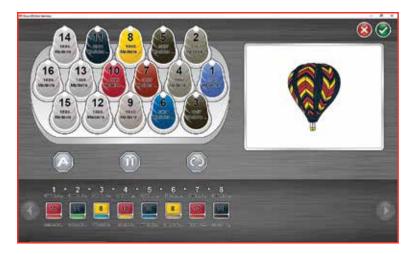

Creating or editing color sequence is a breeze! Thread colors are displayed on a visual representation of the thread tree. If color information is included in the design, that is also displayed and easily configured.