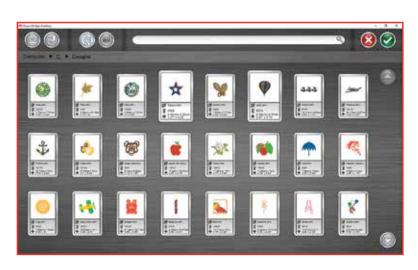

Select your preferred sew speed at the touch of a button.

Easy access to advanced machine settings, including bobbin detection.

Easily load designs by thumbnail or use the search bar to quickly find your embroidery design.