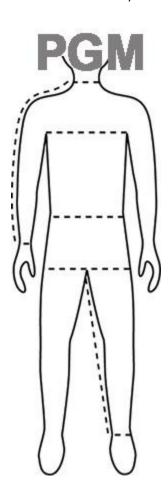

### Neck:

Measure around the base of the neck allowing for a comfortable fit, or measure a shirt collar that fits you well. To measure a shirt, lay collar flat and measure f.rom button to button hole at the far end.

## **Chest:**

With arms relaxed at sides, measure around the largest part of the chest and shoulder blades.

#### Sleeves:

Measure from center back at neck base along shoulder and down arm to wrist with a slightly bent elbow.

#### Waist:

Measure around waist at narrowest point.

### Inseam:

Measure from base of crotch down inside of leg to desired pant length.