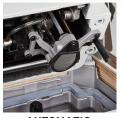

### **SPECIFICATIONS**

| MAXIMUM SEWING SPEED  | 2,000 RPM                      |                        |
|-----------------------|--------------------------------|------------------------|
| STITCH LENGTH         | 0.2"                           | 0 - 6 mm               |
| STITCH WIDTH          | 0.35"                          | 9 mm                   |
| PRESSURE FOOT LIFT    | By hand 0.31"<br>By knee 0.47" | ,                      |
| NEEDLE SYSTEM #       | 135 x 17                       |                        |
| WORK SPACE            | 4.5"                           | 11.43 cm               |
| BED SIZE              | 10"                            | 25.4 cm                |
| ноок түре             | Rotary - auto lubricated       |                        |
| LUBRICATION           | Semi-automatic                 |                        |
| HEAD DIMENSIONS       | 20.5" x 7" x 14"               | 52 x 18 x 35.5 cm      |
| SHIPPING DIMENSIONS   | 48" x 40" x 50"                | 121.9 x 101.6 x 127 cm |
| SHIPPING WEIGHT       | 200 lb                         | 90.7 kg                |
| STITCH DIAL REGULATOR | Yes                            |                        |
| REVERSE LEVER         | Yes                            |                        |
| STITCH WIDTH DIAL     | Yes                            |                        |
| COUNTRY OF ORIGIN     | China                          |                        |
| WARRANTY              | Limited 1 year                 |                        |
|                       |                                |                        |