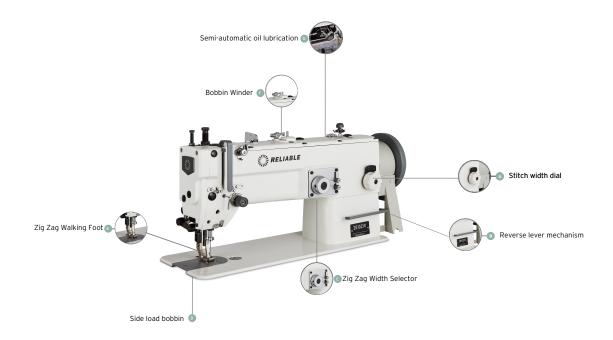

#### SINGLE NEEDLE, ZIG-ZAG, WALKING FOOT

The 2610ZW is the workhorse in our zig-zag machine line-up. For heavier work, (sewing sails, leather, canvas, and synthetics) where a straight and a zig-zag stitch are required, this is the machine for you. With its 2,000 rpm, top speed, large capacity hook, 8mm foot lift, and 9mm stitch width the 2610ZW is the right machine for the job. We put our #1 SewQuiet Servo Motor on to complete the package.

STITCH WIDTH DIAL

ZIG ZAG WALKING FOOT

**SEWQUIET SERVOMOTOR** 

SIDE LOAD BOBBIN

AUTOMATIC LUBRICATION

Ī

UBERLIGHT™ FLEX 3100TL INCLUDED