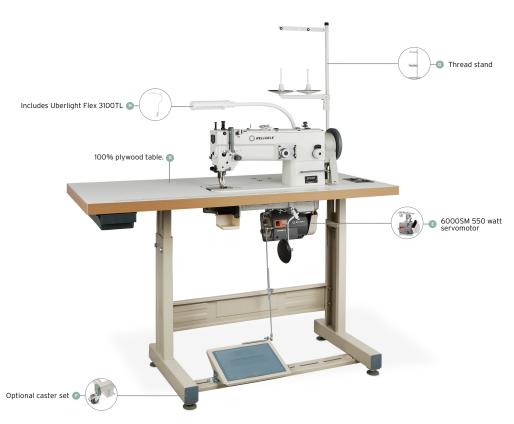

STITCH WIDTH DIAL

ZIG ZAG WALKING FOOT

**SEWQUIET SERVOMOTOR** 

SIDE LOAD BOBBIN

AUTOMATIC LUBRICATION

Ī

UBERLIGHT™ FLEX 3100TL INCLUDED