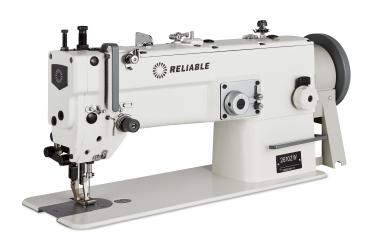

## 2610ZW

#### SINGLE NEEDLE, ZIG-ZAG, WALKING FOOT

The 2610ZW is the workhorse in our zig-zag machine line-up. For heavier work, (sewing sails, leather, canvas, and synthetics) where a straight and a zig-zag stitch are required, this is the machine for you. With its 2,000 rpm, top speed, large capacity hook, 8mm foot lift, and 9mm stitch width the 2610ZW is the right machine for the job. We put our #1 SewQuiet Servo Motor on to complete the package.