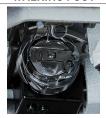

### **SPECIFICATIONS**

| MAXIMUM SEWING SPEED  | 2,000 RPM                      |                        |
|-----------------------|--------------------------------|------------------------|
| STITCH LENGTH         | 0.2"                           | 0 - 6 mm               |
| STITCH WIDTH          | 0.35"                          | 9 mm                   |
| PRESSURE FOOT LIFT    | By hand 0.31"<br>By knee 0.47" | ,                      |
| NEEDLE SYSTEM #       | 135 x 17                       |                        |
| WORK SPACE            | 4.5"                           | 11.43 cm               |
| BED SIZE              | 10"                            | 25.4 cm                |
| ноок түре             | Rotary - auto lubricated       |                        |
| LUBRICATION           | Semi-automatic                 |                        |
| HEAD DIMENSIONS       | 20.5" x 7" x 14"               | 52 x 18 x 35.5 cm      |
| SHIPPING DIMENSIONS   | 48" x 40" x 50"                | 121.9 x 101.6 x 127 cm |
| SHIPPING WEIGHT       | 200 lb                         | 90.7 kg                |
| STITCH DIAL REGULATOR | Yes                            |                        |
| REVERSE LEVER         | Yes                            |                        |
| STITCH WIDTH DIAL     | Yes                            |                        |
| COUNTRY OF ORIGIN     | China                          |                        |
| WARRANTY              | Limited 1 year                 |                        |
|                       |                                |                        |