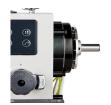

### SINGLE NEEDLE LOCKSTITCH WITH DIRECT DRIVE

Experience the advanced sewing technology of the 3500SD. Energy-saving direct drive technology eliminates the need for sewing belt replacement and provides precise speed control with automatic needle positioning, making sewing easier for beginners and experts alike. The 3500SD can handle a wide range of light to medium-weight fabrics with ease.

The 3500SD single needle lockstitch with direct drive sewing machine provides users with complete control and unparalleled convenience. With this machine, precise step stitching can be achieved at the touch of a button. Regardless of one's level of skill or the nature of the sewing task at hand, the digital speed control allows for seamless adjustment of the sewing speed.

# A STITCH IN THE RIGHT DIRECTION

DIRECT DRIVE

**INDEX STITCHING** 

**NEEDLE POSITIONER** 