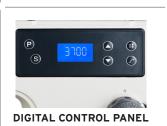

The 3500SD single needle lockstitch with direct drive sewing machine provides users with complete control and unparalleled convenience. With this machine, precise step stitching can be achieved at the touch of a button. Regardless of one's level of skill or the nature of the sewing task at hand, the digital speed control allows for seamless adjustment of the sewing speed.

# A STITCH IN THE RIGHT DIRECTION

DIRECT DRIVE

**INDEX STITCHING** 

**NEEDLE POSITIONER** 