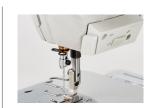

The 3500SD single needle lockstitch with direct drive sewing machine provides users with complete control and unparalleled convenience. With this machine, precise step stitching can be achieved at the touch of a button. Regardless of one's level of skill or the nature of the sewing task at hand, the digital speed control allows for seamless adjustment of the sewing speed.

# A STITCH IN THE RIGHT DIRECTION

DIRECT DRIVE

**INDEX STITCHING** 

**NEEDLE POSITIONER** 