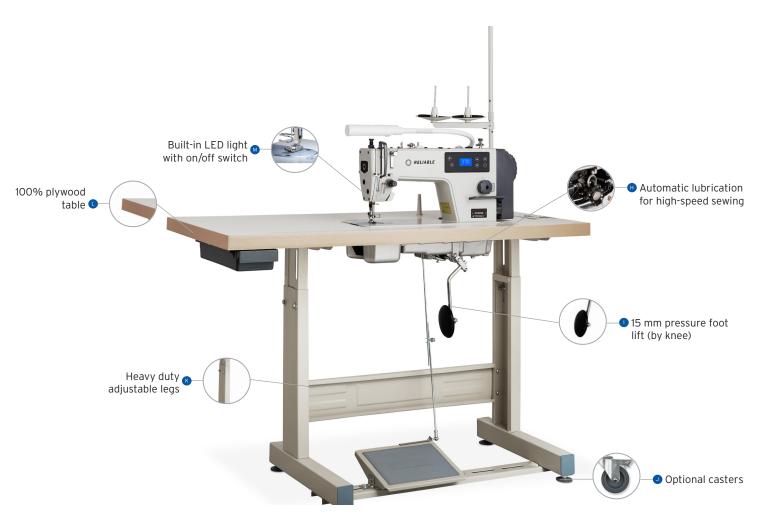

### SINGLE NEEDLE LOCKSTITCH WITH DIRECT DRIVE

Experience the advanced sewing technology of the 3500SD. Energy-saving direct drive technology eliminates the need for sewing belt replacement and provides precise speed control with automatic needle positioning, making sewing easier for beginners and experts alike. The 3500SD can handle a wide range of light to medium-weight fabrics with ease.

The 3500SD single needle lockstitch with direct drive sewing machine provides users with complete control and unparalleled convenience. With this machine, precise step stitching can be achieved at the touch of a button. Regardless of one's level of skill or the nature of the sewing task at hand, the digital speed control allows for seamless adjustment of the sewing speed.

## 3500SD

### SINGLE NEEDLE LOCKSTITCH WITH DIRECT DRIVE