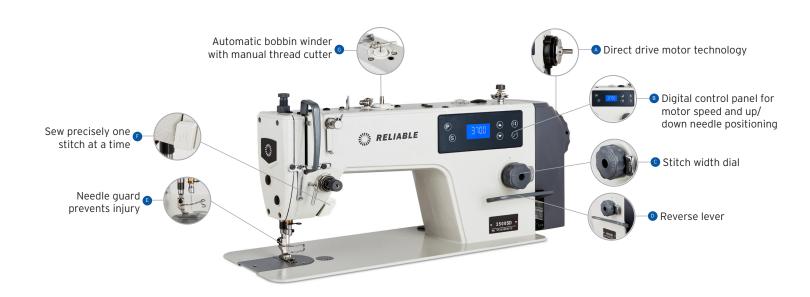

#### **SPECIFICATIONS**

| MAXIMUM SEWING SPEED  | 3700 RPM                     |                               |
|-----------------------|------------------------------|-------------------------------|
| STITCH LENGTH         | 0 - 0.2"                     | 0-5 mm                        |
| NEEDLE BAR STROKE     | 1.22"                        | 31 mm                         |
| NEEDLE SYSTEM #       | 16 x 257/ #9-18              |                               |
| PRESSURE FOOT LIFT    | By hand 0.2"<br>By knee 0.5" | By hand 5 mm<br>By knee 13 mm |
| BOBBIN WINDER         | Yes                          |                               |
| THREAD CUTTER         | No                           |                               |
| INDEX STITCHING       | Yes                          |                               |
| NEEDLE POSITIONER     | Yes                          |                               |
| STITCH DIAL REGULATOR | Yes                          |                               |
| REVERSE LEVER         | Yes                          |                               |
| HOOK TYPE             | Rotary                       |                               |
| HEAD DIMENSIONS       | 22" x 7" x 10"               | 55.8 x 17.8 x 25.4 cm         |
| SHIPPING DIMENSIONS   | 48" x 40" x 50"              | 121.9 x 101.6 x 127 cm        |
| SHIPPING WEIGHT       | 200 lbs                      | 90.71 kg                      |
| LUBRICATION           | Automatic                    |                               |
| COUNTRY OF ORIGIN     | China                        |                               |
| WARRANTY              | Limited 1 year               |                               |
|                       |                              |                               |

### SINGLE NEEDLE LOCKSTITCH WITH DIRECT DRIVE

Experience the advanced sewing technology of the 3500SD. Energy-saving direct drive technology eliminates the need for sewing belt replacement and provides precise speed control with automatic needle positioning, making sewing easier for beginners and experts alike. The 3500SD can handle a wide range of light to medium-weight fabrics with ease.

The 3500SD single needle lockstitch with direct drive sewing machine provides users with complete control and unparalleled convenience. With this machine, precise step stitching can be achieved at the touch of a button. Regardless of one's level of skill or the nature of the sewing task at hand, the digital speed control allows for seamless adjustment of the sewing speed.

# A STITCH IN THE RIGHT DIRECTION

DIRECT DRIVE

**INDEX STITCHING** 

**NEEDLE POSITIONER** 