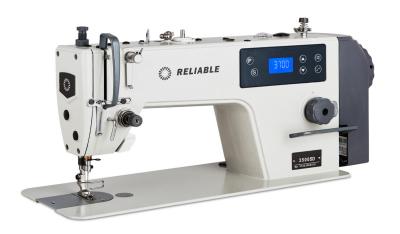

### 3500SD

### SINGLE NEEDLE LOCKSTITCH WITH DIRECT DRIVE

Experience the advanced sewing technology of the 3500SD. Energy-saving direct drive technology eliminates the need for sewing belt replacement and provides precise speed control with automatic needle positioning, making sewing easier for beginners and experts alike. The 3500SD can handle a wide range of light to medium-weight fabrics with ease.

The 3500SD single needle lockstitch with direct drive sewing machine provides users with complete control and unparalleled convenience. With this machine, precise step stitching can be achieved at the touch of a button. Regardless of one's level of skill or the nature of the sewing task at hand, the digital speed control allows for seamless adjustment of the sewing speed.

## 3500SD

### SINGLE NEEDLE LOCKSTITCH WITH DIRECT DRIVE