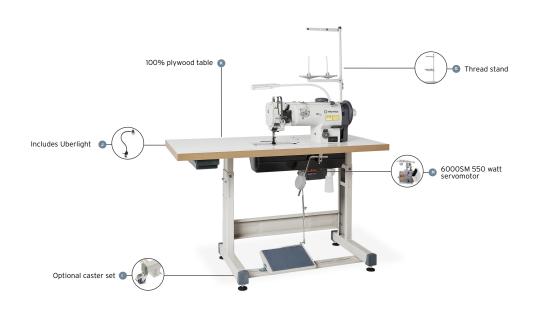

**FOOT HEIGHT ADJUSTER** 

**AUTOMATIC BOBBIN WINDER** 

**SEWQUIET SERVOMOTOR** 

**SYNCHRONIZER** 

HORIZONTAL BOBBIN LOAD

**INCLUDES UBERLIGHT** 