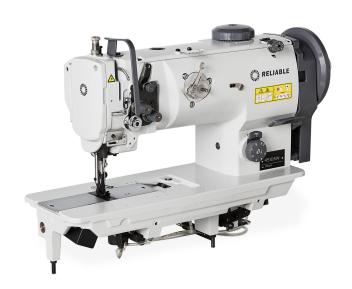

## 4510SW

#### SINGLE NEEDLE LOCKSTITCH, WALKING FOOT

For heavier work, the most common type of sewing machine is the single needle, walking foot lockstitch machine. Top and bottom feed, and a foot height adjuster allows it to sew from medium to heavy weight fabric.

For sewing leather, upholstery, canvas, and synthetics, the 4510SW offers the whole package. Low noise and vibration design, foot height adjuster, outstanding build quiality and reliability and the industries #1 DC servomotor.

# 4510SW

### SINGLE NEEDLE LOCKSTITCH, WALKING FOOT