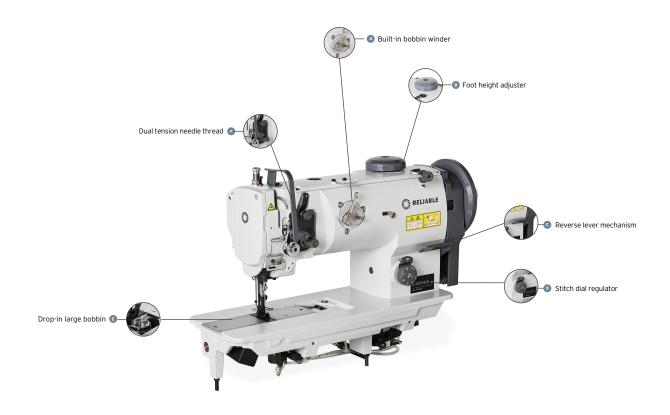

#### SINGLE NEEDLE LOCKSTITCH, WALKING FOOT

For heavier work, the most common type of sewing machine is the single needle, walking foot lockstitch machine. Top and bottom feed, and a foot height adjuster allows it to sew from medium to heavy weight fabric.

For sewing leather, upholstery, canvas, and synthetics, the 4510SW offers the whole package. Low noise and vibration design, foot height adjuster, outstanding build quiality and reliability and the industries #1 DC servomotor.

#### **SPECIFICATIONS**

| MAXIMUM SEWING SPEED  | 2,000 RPM                      |          |
|-----------------------|--------------------------------|----------|
| STITCH LENGTH         | 0 - 0.35"                      | 0 - 9 mm |
| NEEDLE BAR STROKE     | 1.42"                          | 36 mm    |
| PRESSURE FOOT LIFT    | By hand 0.31"<br>By knee 0.63" | ,        |
| AUTO FOOT LIFT        | 9/16                           |          |
| NEEDLE SYSTEM #       | 135 x 17                       |          |
| THREAD TAKE UP STROKE | 2.93"                          | 74.5 mm  |
| FEED DOG              | Single row                     |          |
| HOOK TYPE             | Rotary - auto lubricated       |          |
| LUBRICATION           | Automatic                      |          |
| STITCH DIAL REGULATOR | Yes                            |          |
| REVERSE LEVER         | Yes                            |          |
| COUNTRY OF ORIGIN     | China                          |          |
| WARRANTY              | Limited 1 year                 |          |