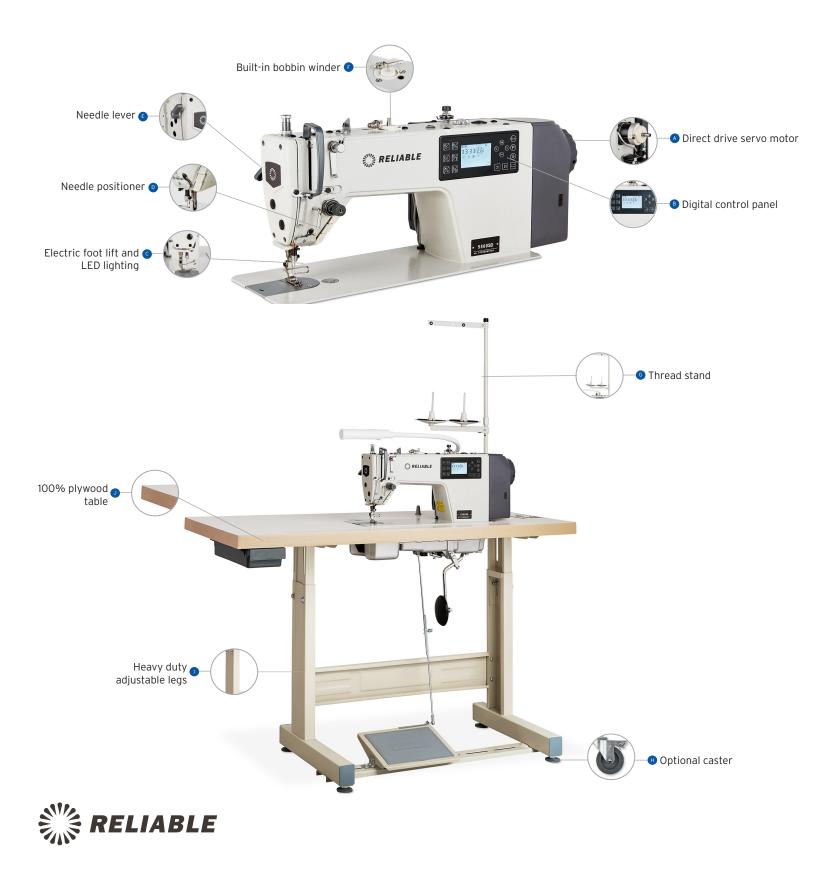

## AUTOMATIC THREAD TRIMMER SINGLE NEEDLE LOCKSTITCH SEWING MACHINE W DIRECT DRIVE

The 5500SD Single Needle Sewing Machine is designed to enhance productivity and flexibility. It features an automatic thread trimmer that can consistently trim threads of different thicknesses. The machine also comes equipped with a digital control panel that offers innovative capabilities, such as automatic back tacking, programmed stitch patterns, stitch limiting, and slow start. If you're looking for an industrial sewing machine with advanced features, the 5500SD is the perfect choice.

The 5500SD sewing machine is equipped with Direct Drive technology, which eliminates the need for a belt and offers better speed control. It also positions the needle in the down position, saving time and making it easier for even novice sewers to achieve professional results. This versatile machine can handle a wide range of light to medium-weight fabrics.