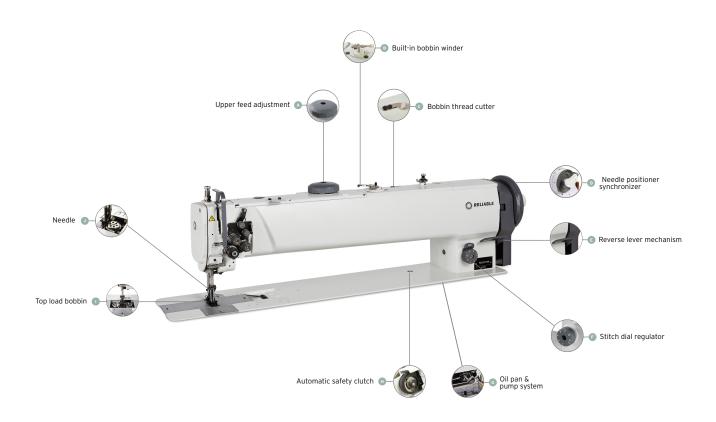

#### 2 NFFDLF 25" LONG ARM, WALKING FOOT

The 5600TW two needle, compound feed machine is a big machine. It's so large in fact that we've added a bit of "Reliable magic" by including our #1 SewQuiet servomotor with synchronizer, so you can have all of the advantages of needle positioning functionality at no extra cost. A safety clutch, upper feed adjustment and a built-in bobbin winder complete this very capable machine for sewing medium to heavy weight leather, upholstery, canvas and synthetics.

**NEEDLE POSITIONER** 

**TOP LOAD BOBBIN** 

UPPER FEED ADJUSTMENT

**BUILT-IN BOBBIN WINDER** 

STITCH DIAL REGULATOR

UBERLIGHT 3000TL INCLUDED

SUPERIOR STAND