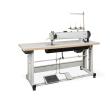

## **5600TW**

#### 2 NFFDLF 25" LONG ARM, WALKING FOOT

The 5600TW two needle, compound feed machine is a big machine. It's so large in fact that we've added a bit of "Reliable magic" by including our #1 SewQuiet servomotor with synchronizer, so you can have all of the advantages of needle positioning functionality at no extra cost. A safety clutch, upper feed adjustment and a built-in bobbin winder complete this very capable machine for sewing medium to heavy weight leather, upholstery, canvas and synthetics.

# 5600TW

### 2 NEEDLE 25" LONG ARM, WALKING FOOT