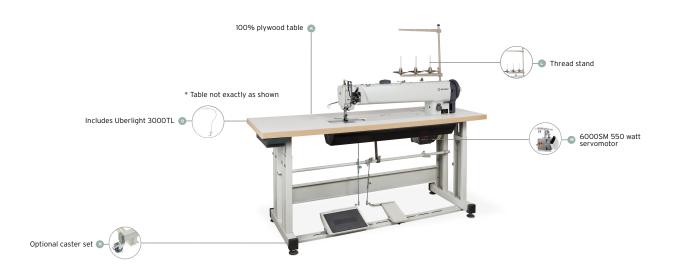

**NEEDLE POSITIONER** 

**TOP LOAD BOBBIN** 

UPPER FEED ADJUSTMENT

**BUILT-IN BOBBIN WINDER** 

STITCH DIAL REGULATOR

UBERLIGHT 3000TL INCLUDED

SUPERIOR STAND