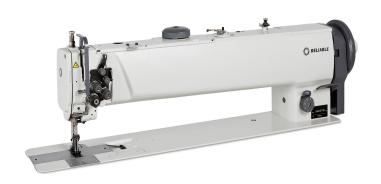

## **5600TW**

#### 2 NFFDLF 25" LONG ARM, WALKING FOOT

The 5600TW two needle, compound feed machine is a big machine. It's so large in fact that we've added a bit of "Reliable magic" by including our #1 SewQuiet servomotor with synchronizer, so you can have all of the advantages of needle positioning functionality at no extra cost. A safety clutch, upper feed adjustment and a built-in bobbin winder complete this very capable machine for sewing medium to heavy weight leather, upholstery, canvas and synthetics.

## **SPECIFICATIONS**

| MAXIMUM SEWING SPEED       | 1,800 RPM                     |                          |
|----------------------------|-------------------------------|--------------------------|
| STITCH LENGTH              | 0 - 0.35                      | 0 - 9 mm                 |
| NEEDLE BAR STROKE          | 1.41"                         | 36 mm                    |
| PRESSURE FOOT LIFT         | By hand 0.35<br>By knee 0.63" |                          |
| NEEDLE SYSTEM #            | 135 x 17                      |                          |
| THREAD TAKE UP STROKE      | 2.76"                         | 70 mm                    |
| UPPER FEED ADJUSTMENT DIAL | Yes                           |                          |
| GAUGE SET                  | 3/8"                          |                          |
| HOOK TYPE                  | Rotary - auto lubricated      |                          |
| LUBRICATION                | Automatic                     |                          |
| HEAD DIMENSIONS            | 39" x 7" x 16"                | 99.06 x 17.78 x 40.64 cm |
| SHIPPING DIMENSIONS        | 65" x 36" x 40"               | 165.1 x 91.44 x 101.6 cm |
| SHIPPING WEIGHT            | 350 lb                        | 158.7 kg                 |
| STITCH DIAL REGULATOR      | Yes                           |                          |
| REVERSE LEVER              | Yes                           |                          |
| COUNTRY OF ORIGIN          | China                         |                          |
| WARRANTY                   | Limited 1 year                |                          |
| -31/-                      |                               |                          |