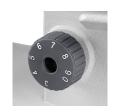

## **SPECIFICATIONS**

| MAXIMUM SEWING SPEED       | 1,800 RPM                     |                          |
|----------------------------|-------------------------------|--------------------------|
| STITCH LENGTH              | 0 - 0.35                      | 0 - 9 mm                 |
| NEEDLE BAR STROKE          | 1.41"                         | 36 mm                    |
| PRESSURE FOOT LIFT         | By hand 0.35<br>By knee 0.63" |                          |
| NEEDLE SYSTEM #            | 135 x 17                      |                          |
| THREAD TAKE UP STROKE      | 2.76"                         | 70 mm                    |
| UPPER FEED ADJUSTMENT DIAL | Yes                           |                          |
| GAUGE SET                  | 3/8"                          |                          |
| HOOK TYPE                  | Rotary - auto lubricated      |                          |
| LUBRICATION                | Automatic                     |                          |
| HEAD DIMENSIONS            | 39" x 7" x 16"                | 99.06 x 17.78 x 40.64 cm |
| SHIPPING DIMENSIONS        | 65" x 36" x 40"               | 165.1 x 91.44 x 101.6 cm |
| SHIPPING WEIGHT            | 350 lb                        | 158.7 kg                 |
| STITCH DIAL REGULATOR      | Yes                           |                          |
| REVERSE LEVER              | Yes                           |                          |
| COUNTRY OF ORIGIN          | China                         |                          |
| WARRANTY                   | Limited 1 year                |                          |
| -31/-                      |                               |                          |

**NEEDLE POSITIONER** 

**TOP LOAD BOBBIN** 

UPPER FEED ADJUSTMENT

**BUILT-IN BOBBIN WINDER** 

STITCH DIAL REGULATOR

UBERLIGHT 3000TL INCLUDED

SUPERIOR STAND