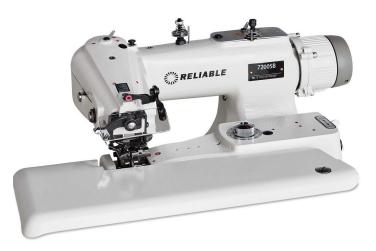

## DIRECT DRIVE BLIND STITCH

The 7200SB is the sewing industry's benchmark for excellence when productivity, durability, and stitch quality are your requirements. Skip stitch and adjustable stitch penetration allow you to fine tune from fine silks up to medium weight woolens.

For hemming pants, skirts and dresses, the 7200SB with directdrive technology and "thread nipping device" (to allow easier removal of the hemmed fabric) offers a smoother, more precise sewing experience with outstanding build quality and reliability.