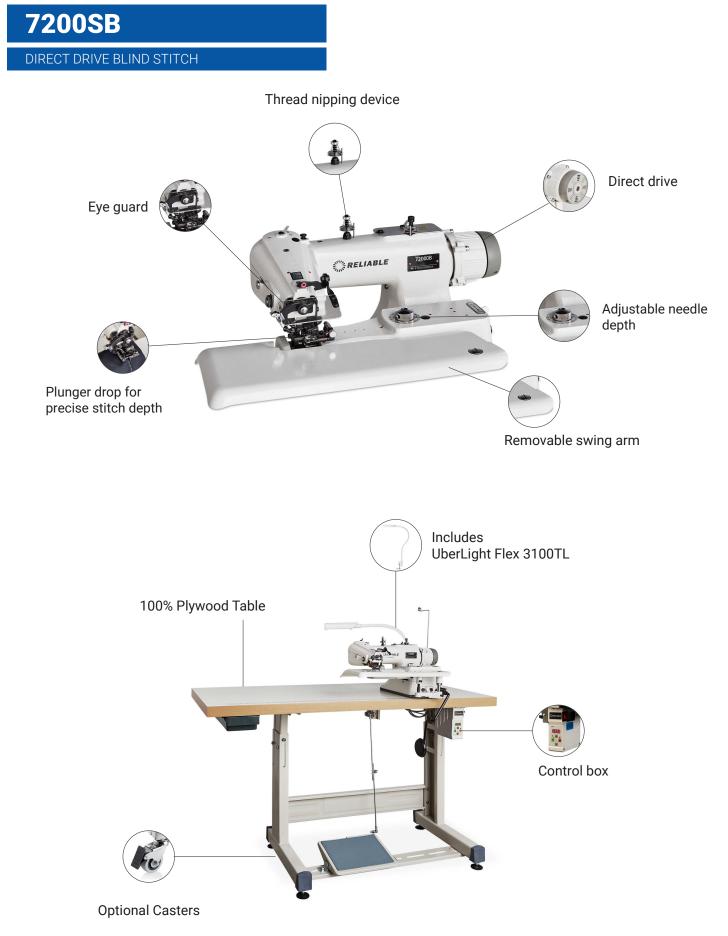

## 7200SB

## DIRECT DRIVE BLIND STITCH

The 7200SB is the sewing industry's benchmark for excellence when productivity, durability, and stitch quality are your requirements. Skip stitch and adjustable stitch penetration allow you to fine tune from fine silks up to medium weight woolens.

For hemming pants, skirts and dresses, the 7200SB with directdrive technology and "thread nipping device" (to allow easier removal of the hemmed fabric) offers a smoother, more precise sewing experience with outstanding build quality and reliability.