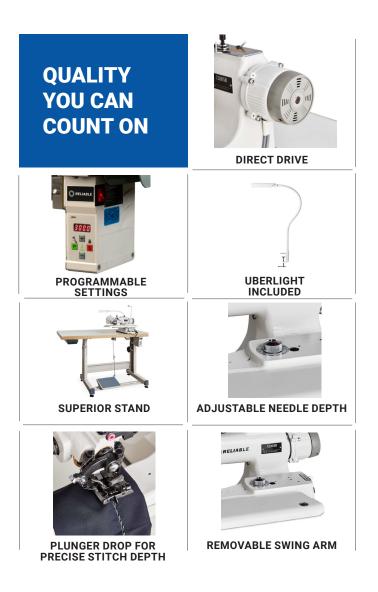

## DIRECT DRIVE BLIND STITCH

The 7200SB is the sewing industry's benchmark for excellence when productivity, durability, and stitch quality are your requirements. Skip stitch and adjustable stitch penetration allow you to fine tune from fine silks up to medium weight woolens.

For hemming pants, skirts and dresses, the 7200SB with directdrive technology and "thread nipping device" (to allow easier removal of the hemmed fabric) offers a smoother, more precise sewing experience with outstanding build quality and reliability.