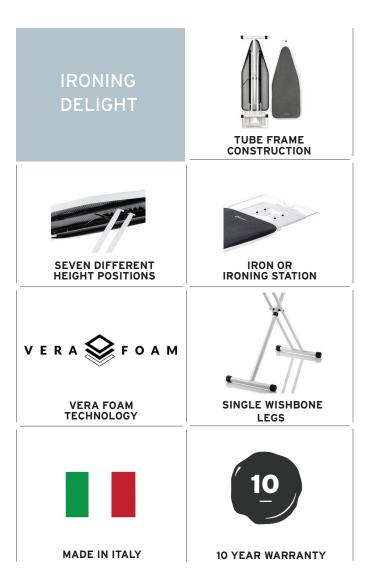

## OVERSIZE HOME IRONING TABLE

Hand made in Italy by skilled craftsmen, the 120IB is a delight to use. This is a board made with passion, by people who care. It was designed to provide terrifi c stability and features to make ironing less work.

Not all ironing boards are made the same. We use traditional tube-frame construction and a galvanized metal mesh screen so your investment will last.

## **SPECIFICATIONS**

| FABRICATION          | Heavy-duty tube framed        |                    |
|----------------------|-------------------------------|--------------------|
| COLOR                | White powder coat - lead free |                    |
| COVER SETS           | 1                             |                    |
| COVER MATERIAL       | Cotton                        |                    |
| PADDING              | Vera Foam Technology          |                    |
| LOCKING SYSTEM       | Latch hook                    |                    |
| IRON TRAY            | Iron station or iron only     |                    |
| IRON TRAY DIMENSIONS | 14" x 11"                     | 35.5 x 28 cm       |
| HEIGHT ADJUSTMENT    | 30" - 38"                     | 76 - 97 cm         |
| PRESSING DIMENSIONS  | 18.9" x 47.25"                | 48 x 120 cm        |
| FOLDED DIMENSIONS    | 59" x 19" x 4"                | 150 x 48 x 10 cm   |
| SHIPPING DIMENSIONS  | 65" x 20" x 4.5"              | 165 x 51 x 11.5 cm |
| NET WEIGHT           | 16.25 lb                      | 7.3 kg             |
| SHIPPING WEIGHT      | 20 lb                         | 9 kg               |
| COUNTRY OF ORIGIN    | Italy                         |                    |
| WARRANTY             | 10-Year                       |                    |