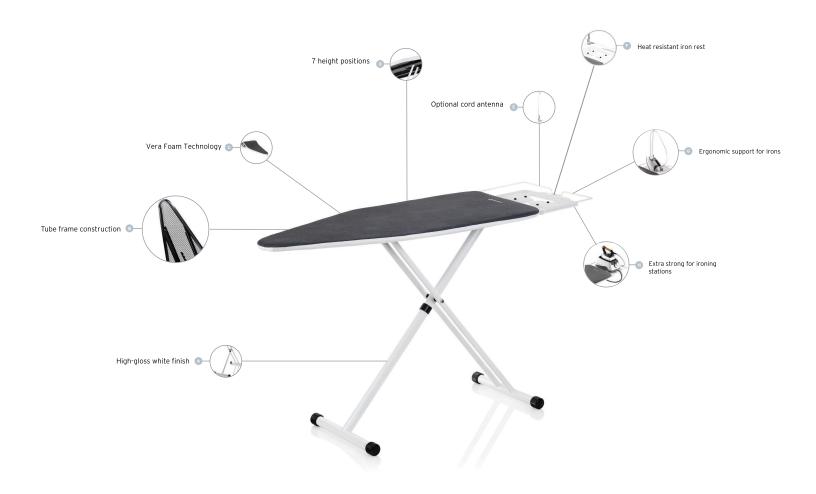

## OVERSIZE HOME IRONING TABLE

Hand made in Italy by skilled craftsmen, the 120IB is a delight to use. This is a board made with passion, by people who care. It was designed to provide terrifi c stability and features to make ironing less work.

Not all ironing boards are made the same. We use traditional tube-frame construction and a galvanized metal mesh screen so your investment will last.

## **SPECIFICATIONS**

| FABRICATION          | Heavy-duty tube framed        |                    |
|----------------------|-------------------------------|--------------------|
| COLOR                | White powder coat - lead free |                    |
| COVER SETS           | 1                             |                    |
| COVER MATERIAL       | Cotton                        |                    |
| PADDING              | Vera Foam Technology          |                    |
| LOCKING SYSTEM       | Latch hook                    |                    |
| IRON TRAY            | Iron station or iron only     |                    |
| IRON TRAY DIMENSIONS | 14" x 11"                     | 35.5 x 28 cm       |
| HEIGHT ADJUSTMENT    | 30" - 38"                     | 76 - 97 cm         |
| PRESSING DIMENSIONS  | 18.9" x 47.25"                | 48 x 120 cm        |
| FOLDED DIMENSIONS    | 59" x 19" x 4"                | 150 x 48 x 10 cm   |
| SHIPPING DIMENSIONS  | 65" x 20" x 4.5"              | 165 x 51 x 11.5 cm |
| NET WEIGHT           | 16.25 lb                      | 7.3 kg             |
| SHIPPING WEIGHT      | 20 lb                         | 9 kg               |
| COUNTRY OF ORIGIN    | Italy                         |                    |
| WARRANTY             | 10-Year                       |                    |