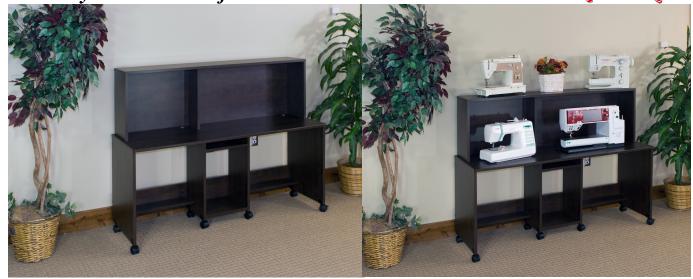

## America's Finest Cabinets And Work Tables Made in America By American Craftsmen

Our New Model 812 Store Display Cabinet

## A Dealer's Delight! and, it comes

**Pre-assembled** 

This Brand new Display Cabinet is rapidly becoming one of our high demand items. It is 60" Wide at the base and 48" High. Using these instead of Sewing Machine Cabinets or Tables draws attention to The Sewing Machine and allows The Sewing Machine Cabinet to be a display of it's own. Our New "Swiss Chocolate" color is very appealing and dresses up your display area. Buy several of them and give your floor that Professional Touch. This cabinet will hold up to seven machines depending on the Size and Mix.