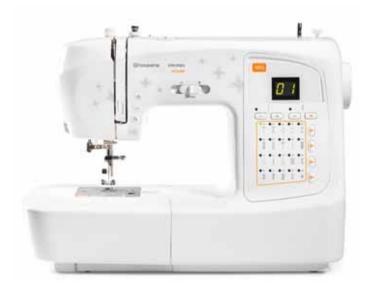

H CLASS™ 100Q

COMPACT AND LIGHTWEIGHT, 15 lbs (7 kg) – Perfect for taking to classes and for travel.

COMPUTERIZED SEWING MACHINE – Computer functions save time and make sewing easy. The ideal stitch settings are set automatically and can be adjusted for special techniques.

STITCHES – 20 quilting, utility and decorative stitches, including two one-step buttonholes for all your creative projects. Adjust stitch width up to 7mm.

START/STOP BUTTON – Sew without the foot control.

SPEED CONTROL SLIDE – Adjust the sewing speed for greater control.

NEEDLE UP/DOWN – One touch sets the needle to stop up or down for pivoting, appliqué and accurate sewing.

**EXTRA-HIGH PRESSER FOOT LIFT** – Raise the presser foot to its highest position ensuring that thick fabrics and multiple layers can be placed easily under the presser foot.

BUILT-IN NEEDLE THREADER – Makes threading easy.

FEED TEETH LEVER – Easy to lower feed teeth for stippling, free-motion sewing or button sewing.

FIX FUNCTION – Touch FIX button to stop sewing and automatically tie off for secure seams and a neat finish for decorative stitches.

HUSQVARNA VIKING<sup>®</sup> SNAP-ON PRESSER FEET INCLUDED – A large assortment of optional accessories are also available.

ADJUSTABLE PRESSER FOOT PRESSURE – Sew any fabric type and weight with perfect results.

ADJUSTABLE THREAD TENSION – Easy to adjust for special threads and techniques.

ADJUSTABLE NEEDLE POSITION – Place stitches in the perfect place.

TOP LOADING BOBBIN WITH CLEAR COVER – Thread floats around the bobbin area for jam-free sewing. The clear cover makes it easy to monitor the amount of bobbin thread.

HARD COVER - Protects machine when transporting.

BUILT-IN ACCESSORY TRAY— Easily store all your accessories right at your fingertips.

ACCESSORY KIT – Complete with 6 presser feet, bobbins, screwdriver, seam ripper, package of needles and a quilting guide.